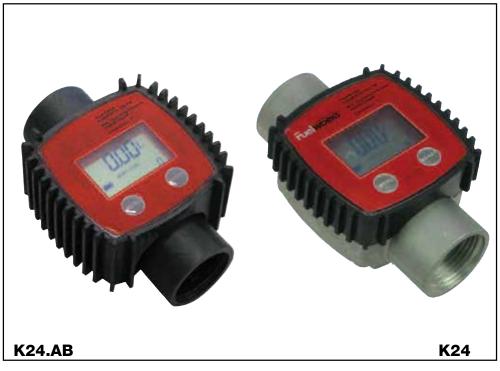

## **Digital Turbine Flow Meters**

- Electronic display with 5 digit register & 8 digit totaliser.
- Flow range 10-100 litres per minute.
- 1" BSP female inlet/outlet ports.
- Max. pressure 145psi (10 bar).
- Accuracy +/- 1%.
- Ideal to fit inline with the delivery hose or pipework.
- Powered by 1 x 3V CR2 battery.
- Front face can be rotated in 90 degree increments.
- Beware do not over tighten couplings into meter threads (max. 50Nm).
- **Options** FM.DA1 = For diesel, aluminium body

FM.DN1 = For adblue<sup>®</sup>, nylon body

| Stk Code | Description                          |
|----------|--------------------------------------|
| K24      | For diesel, aluminium body           |
| K24.AB   | For adblue <sup>®</sup> , nylon body |