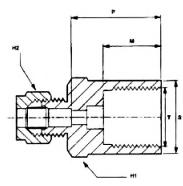

| Part No         | Tube OD | T BSPP<br>Female Thread | M Stud Length | H1 Hex A/F | H2 Hex A/F | P Abutment |
|-----------------|---------|-------------------------|---------------|------------|------------|------------|
| WADE-MGA104/162 | 4       | 1/4"                    | 11mm          | 19mm       | 10mm       | 22mm       |
| WADE-MGA106/162 | 6       | 1/4"                    | 11mm          | 19mm       | 12mm       | 22mm       |
| WADE-MGA106/322 | 6       | 1/2"                    | 15.5mm        | 27mm       | 12mm       | 25.5mm     |