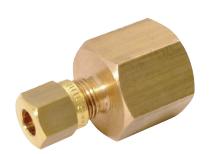

## Female Pressure Gauge Connector, BSP Parallel, Metric

## **Features & Benefits**

- In-line configuration with a BSP parallel female stud thread
- Enables tube connection to a mating BSP parallel male thread on a pressure gauge
- Designed with a BSP parallel female thread to enable tube connection with a pressure gauge
- The internal form at the back of this thread is dimensioned to house the external male BSP parallel connection thread of the pressure gauge