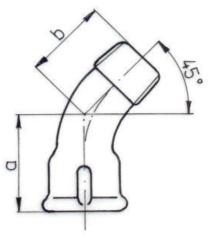

## Male x Female Equal Bend 45°

## PN, EN, ISO CATALOGUE INTERNATIONAL

G4/45° 40

| Dimension<br>[inch] | Weight of carton [kg] |      | Quantity        | Dimension [mm] |     |
|---------------------|-----------------------|------|-----------------|----------------|-----|
|                     | black                 | galv | in carton [pc.] | а              | b   |
| 1/4                 | 8,2                   | 8,4  | 200             | 26             | 21  |
| 3/8                 | 8,7                   | 9    | 150             | 30             | 24  |
| 1/2                 | 8,8                   | 9,1  | 100             | 36             | 30  |
| 3/4                 | 9,2                   | 9,7  | 70              | 43             | 36  |
| 1                   | 22,8                  | 24,2 | 90              | 51             | 42  |
| 1 1/4               | 24,4                  | 25,3 | 55              | 64             | 54  |
| 1 1/2               | 20,4                  | 21,5 | 40              | 68             | 58  |
| 2                   | 22,2                  | 22,6 | 25              | 81             | 70  |
| 2 1/2               | 11                    | 11,4 | 8               | 99             | 86  |
| 3                   | 13,2                  | 13,6 | 6               | 113            | 100 |
| 4                   | 7.2                   | 7.4  | 2               | 127            | 114 |