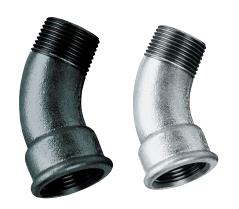

## Male x Female Equal Bend 45°

## PN, EN, ISO CATALOGUE INTERNATIONAL

G4/45° 40

| Dimension<br>[inch] | Weight of carton [kg] |      | Quantity        | Dimension [mm] |     |
|---------------------|-----------------------|------|-----------------|----------------|-----|
|                     | black                 | galv | in carton [pc.] | а              | b   |
| 1/4                 | 8,2                   | 8,4  | 200             | 26             | 21  |
| 3/8                 | 8,7                   | 9    | 150             | 30             | 24  |
| 1/2                 | 8,8                   | 9,1  | 100             | 36             | 30  |
| 3/4                 | 9,2                   | 9,7  | 70              | 43             | 36  |
| 1                   | 22,8                  | 24,2 | 90              | 51             | 42  |
| 1 1/4               | 24,4                  | 25,3 | 55              | 64             | 54  |
| 1 1/2               | 20,4                  | 21,5 | 40              | 68             | 58  |
| 2                   | 22,2                  | 22,6 | 25              | 81             | 70  |
| 2 1/2               | 11                    | 11,4 | 8               | 99             | 86  |
| 3                   | 13,2                  | 13,6 | 6               | 113            | 100 |
| 4                   | 7.2                   | 7.4  | 2               | 127            | 114 |