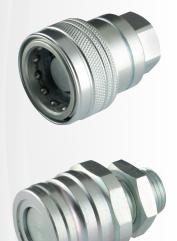

### ISO 5676 Trailer Brake, Interchange **Couplings & Plugs**

**High Pressure Screw-on Coupling** (Carbon Steel), 65 Series, ISO 5676

Applications: Trailer Brake Couplings are used to connect the hydraulic braking system of tractors to their trailers. The male coupling is normally panel mounted on the tractor and is available with metric and BSP threads.

Used to connect the hydraulic braking system of tractors to their trailers.

Working Temperature: -20°C to +100°C

**Maximum Working Pressure:** 

150 bar

| Part. No. | Size | Body<br>Size | Ls | D  | H2 | Т         |
|-----------|------|--------------|----|----|----|-----------|
| HFSFC6518 | 06   | 3/8"         | 59 | 45 | 27 | M18x1.5   |
| HFSFC6522 | 06   | 3/8"         | 59 | 45 | 27 | M22x1.5   |
| HFSFC6538 | 06   | 3/8"         | 57 | 45 | 27 | 3/8" BSPP |
| HFSFC6512 | 06   | 3/8"         | 57 | 45 | 27 | 1/2" BSPP |