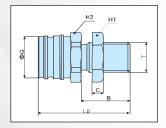

| Part. No. | Size | Body<br>Size | Lp | В  | G  | C | H1 | H2 | Т         |
|-----------|------|--------------|----|----|----|---|----|----|-----------|
| HFSFP6518 | 06   | 3/8"         | 51 | 23 | 30 | 6 | 27 | 32 | M18x1.5   |
| HFSFP6522 | 06   | 3/8"         | 51 | 23 | 30 | 7 | 30 | 32 | M22x1.5   |
| HFSFP6538 | 06   | 3/8"         | 62 | 34 | 30 | 8 | 30 | 32 | 1/2" BSPP |
| HFSFP6512 | 06   | 3/8"         | 62 | 34 | 30 | 8 | 30 | 32 | 3/8" BSPP |