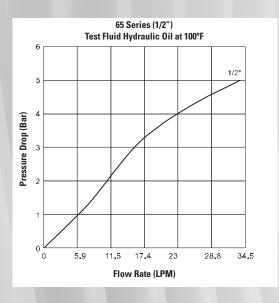

--------|
| HFSFC6518 | 06   | 3/8"         | 59 | 45 | 27 | M18x1.5   |
| HFSFC6522 | 06   | 3/8"         | 59 | 45 | 27 | M22x1.5   |
| HFSFC6538 | 06   | 3/8"         | 57 | 45 | 27 | 3/8" BSPP |
| HFSFC6512 | 06   | 3/8"         | 57 | 45 | 27 | 1/2" BSPP |





| Part. No. | Size | Body<br>Size | Lp | В  | G  | C | H1 | H2 | Т         |
|-----------|------|--------------|----|----|----|---|----|----|-----------|
| HFSFP6518 | 06   | 3/8"         | 51 | 23 | 30 | 6 | 27 | 32 | M18x1.5   |
| HFSFP6522 | 06   | 3/8"         | 51 | 23 | 30 | 7 | 30 | 32 | M22x1.5   |
| HFSFP6538 | 06   | 3/8"         | 62 | 34 | 30 | 8 | 30 | 32 | 1/2" BSPP |
| HFSFP6512 | 06   | 3/8"         | 62 | 34 | 30 | 8 | 30 | 32 | 3/8" BSPP |





# **Hydraulic Quick Release Couplings**



#### **Performance:**





#### Interchange:

Faster VF (VFB) Series, Voswinkel BP Series Stucchi IFR Series, DNP PFT Series. Gromelle 609-Aseries, Holmbury TB Series

#### **Material**:

Coupler Body: Steel, Trivalent Plated

Valve: Steel, Poppet Type

Springs: 55CrSi Locking O-Ring: C98 Balls: GCr15

Seals: Buna-N (Nitrile) Back-Up Ring: PTFE

Surface treatment: Zinc plating and Cr 3+ Passivation

or Yellow Passivation

#### Attention:

Only plug and socket with the same thread fit together.

#### o Temperature Range:

-20°C to +100°C/-4°F+212°F With standard seals: Buna-N( Nitrile) On request seals: Viton, Neoprene, EPDM or other seals.

### Maximum Working Pressure:

150 Bar