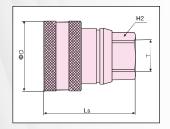

Used to connect the hydraulic braking system of tractors to their trailers.

Working Temperature: -20°C to +100°C

**Maximum Working Pressure:** 

150 bar

| Part. No. | Size | Body<br>Size | Ls | D  | H2 | Т         |
|-----------|------|--------------|----|----|----|-----------|
| HFSFC6518 | 06   | 3/8"         | 59 | 45 | 27 | M18x1.5   |
| HFSFC6522 | 06   | 3/8"         | 59 | 45 | 27 | M22x1.5   |
| HFSFC6538 | 06   | 3/8"         | 57 | 45 | 27 | 3/8" BSPP |
| HFSFC6512 | 06   | 3/8"         | 57 | 45 | 27 | 1/2" BSPP |