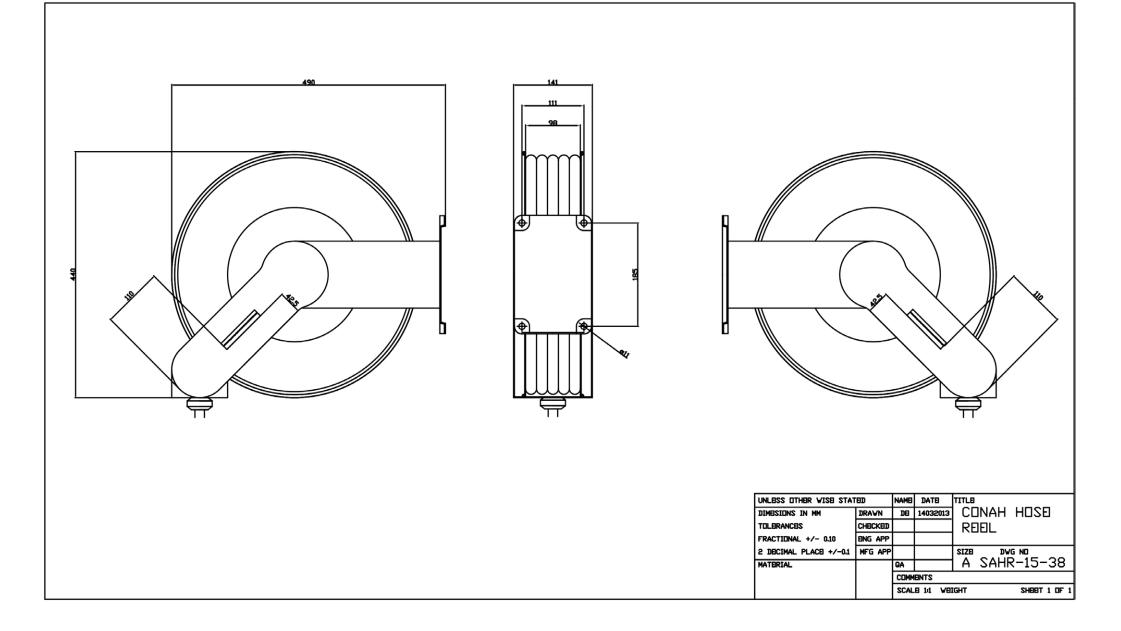

## **Mountable Steel Air Hose Reel**

| Air Hose Reel            |                  |
|--------------------------|------------------|
| SAHR-15-38SHV06T         |                  |
| Hose material            | Hi-Vis RPVC      |
| Hose working length      | 15m              |
| Hose internal bore       | 3/8"             |
| Inlet                    | 3/8" BSP female  |
| Outlet                   | 3/8" BSPT male   |
| Maximum working pressure | 20 bar (290 psi) |
| Working temperature      | -20°C to +80°C   |