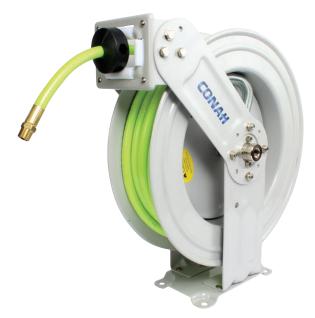

## **Mountable Steel Air Hose Reel**

## **Features**

- Heavy ribbed steel plate
- Spring located in the centre
- Four-direction non-snag hose rollers
- Adjustable arm guide
- Elegant appearance, dual pedestal base
- Special swivel joint
- Ball bearing swivel joint structure
- Corrosion-resistant powder coating

## **Benefits**

- Strong support
- · Ensures reel stability
- Reduces hose wear
- Enables wall, floor, ceiling and pit mounting
- Versatile usage
- Easy maintenance and repair
- Reduces friction, extending service life
- Used in most environments

| Air Hose Reel            |                  |
|--------------------------|------------------|
| SAHR-15-38SHV06T         |                  |
| Hose material            | Hi-Vis RPVC      |
| Hose working length      | 15m              |
| Hose internal bore       | 3/8"             |
| Inlet                    | 3/8" BSP female  |
| Outlet                   | 3/8" BSPT male   |
| Maximum working pressure | 20 bar (290 psi) |
| Working temperature      | -20°C to +80°C   |