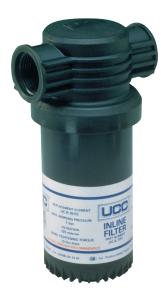

# Non-corrodible In-line Filter

- Lightweight water model.
- Flows up to 120 l/min G1 port.
- 125 Micron element.
- Element flow direction from outside to inside.
- · Nitrile Seal.
- · Weight 0.5kg.
- · Stainless Steel Mesh.
- · Non-corrodible materials.
- · Oil element complete with zinc plated end caps
- · Water element c/w brass end caps
- Water filter only to be used at low temperature due to increasing solvability of the PU glue in the elements with water hotter water.