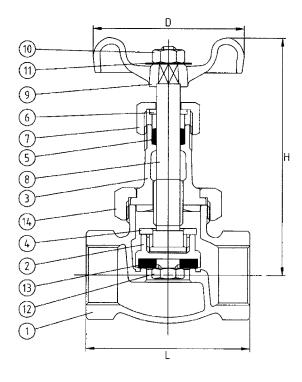

### Pressure / Temperature

| N. | Part Name    | Materials                      |
|----|--------------|--------------------------------|
| 1  | Body         | Bronze ASTM B62 C83600         |
| 2  | Disc         | Bronze ASTM B62 C83600         |
| 3  | Bonnet       | Bronze ASTM B62 C83600         |
| 4  | Lock Nut     | Brass ASTM B16 C36000          |
| 5  | Stem Packing | Teflon PTFE                    |
| 6  | Gland        | Brass ASTM B16 C36000          |
| 7  | Packing Nut  | Brass ASTM B16 C36000          |
| 8  | Stem         | DZR                            |
| 9  | Hand Wheel   | Cast Iron ASTM A126 Class B    |
| 10 | Wheel Nut    | Steel ASTM A563 Zn Plated      |
| 11 | Name Plate   | Aluminium ASTM B29 1100        |
| 12 | Disc Nut     | 1/2 - 3/4" Brass - 1-2" Bronze |
| 13 | Disc Teflon  | Teflon PTFE                    |
| 14 | Union Nut    | Bronze ASTM B62 C83600         |