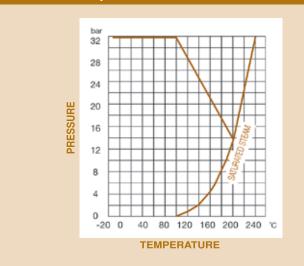

### **Technical Data**

Maximum Pressure 32 Bar Working Temperature -10<sup>o</sup>C to +200<sup>o</sup>C