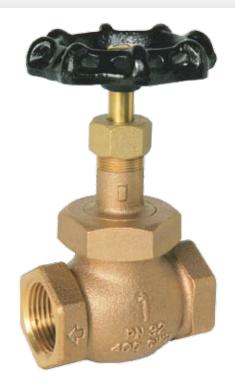

# **PN32 Bronze Globe Valve**

#### **Features**

- Screwed BSP Taper
- Bronze Body
- Union Bonnet
- Rising Stem
- PTFE Renewable Disc
- BS 5154B