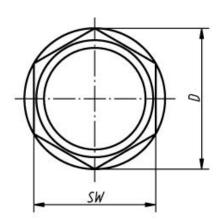

## **Dome Oil Level Sight Glasses**

| Order No.  | D  | D1       | D2 | L  | L1   | sw | Tightening<br>torque<br>max. Nm | Approx.<br>weight<br>kg |
|------------|----|----------|----|----|------|----|---------------------------------|-------------------------|
| K560822038 | 22 | G<br>3/8 | 15 | 14 | 10   | 19 | 8                               | 0,004                   |
| K560828012 | 28 | G<br>1/2 | 20 | 17 | 10   | 24 | 12                              | 0,006                   |
| K560835034 | 35 | G<br>3/4 | 25 | 20 | 10   | 30 | 16                              | 0,008                   |
| K560842100 | 42 | G 1      | 31 | 24 | 10,5 | 36 | 20                              | 0,016                   |