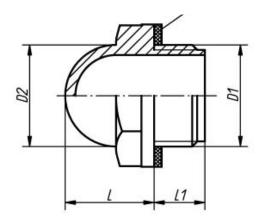

## **Dome Oil Level Sight Glasses**

| Order No.  | D  | D1       | D2 | L  | L1   | sw | Tightening<br>torque<br>max. Nm | Approx.<br>weight<br>kg |
|------------|----|----------|----|----|------|----|---------------------------------|-------------------------|
| K560822038 | 22 | G<br>3/8 | 15 | 14 | 10   | 19 | 8                               | 0,004                   |
| K560828012 | 28 | G<br>1/2 | 20 | 17 | 10   | 24 | 12                              | 0,006                   |
| K560835034 | 35 | G<br>3/4 | 25 | 20 | 10   | 30 | 16                              | 0,008                   |
| K560842100 | 42 | G 1      | 31 | 24 | 10,5 | 36 | 20                              | 0,016                   |