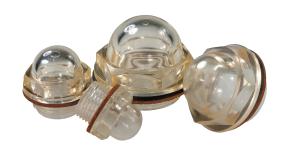

## Reservoir Accessories Dome Oil Level Sight Glasses

- Shock Resistant
- Transparent polyamid reflector
- · Anodized aluminum reflector
- Operating Temp: 100°C
- Buna-N seal
- For use with mineral, petroleum and water-based fluid
- · Any contact with alcohol or solvents must be avoided

On Request:

Rubber gasket (NBR)