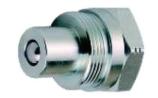

| Part Code | Size | Body<br>Size | LP E |             | HP  | т        |
|-----------|------|--------------|------|-------------|-----|----------|
| HFSFP8814 | 04   | 1/4"         | 39   | 1-18UNS     | S19 | 1/4"NPTF |
| HFSFP8838 | 06   | 3/8"         | 40   | 1-3/16-16UN | S32 | 3/8"NPTF |