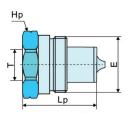

| Part Code | Size | Size | LS   | D  | HS  | Т        |
|-----------|------|------|------|----|-----|----------|
| HFSFC8814 | 04   | 1/4" | 60.5 | 30 | S22 | 1/4"NPTF |
| HFSFC8838 | 06   | 3/8" | 71.5 | 36 | S24 | 3/8"NPTF |