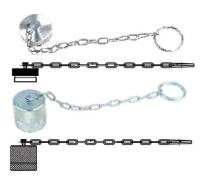

## ACCESSORIES

Dust caps and dust plugs in Aluminium.

| Part Code (Plug) | Size | ISO | Part code (Cap) |
|------------------|------|-----|-----------------|
| HFSFC-14-DP      | 04   | 6.3 | HFSFP-14-DC     |
| HFSFC-38-DP      | 06   | 10  | HFSFP-38-DC     |