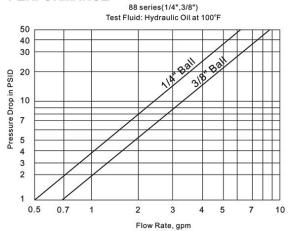

Valve:STSprings:CSLocking 0-Ring:CSBalls:GGSeals:BuBack-Up Ring:PT |  |
|--------------------------------------------------------------------|--|
|--------------------------------------------------------------------|--|

## ACCESSORIES

Dust caps and dust plugs in Aluminium.



| Part Code (Plug) | Size | ISO | Part code (Cap) |
|------------------|------|-----|-----------------|
| HFSFC-14-DP      | 04   | 6.3 | HFSFP-14-DC     |
| HFSFC-38-DP      | 06   | 10  | HFSFP-38-DC     |

# **ATTENTION:**

Only plug and socket with the same thread fit together.

## **APPLICATIONS:**

This Series couplings with their threaded union locking system and precision ball-type check valves, are designed for extreme high pressure applications such as found on portable hydraulic rams.

#### PERFORMANCE