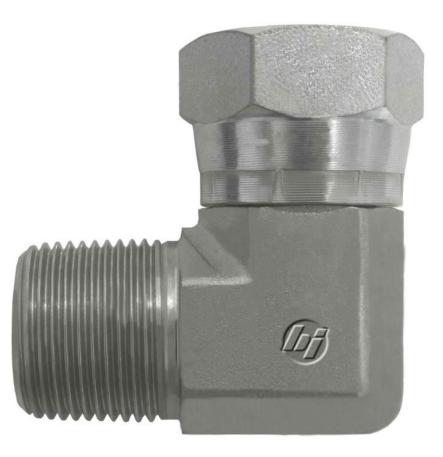

# 60-2050 - (9204-FG)

BSPT Male x BSPP Swivel Female 90 Deg Compact Elbow 60

#### **DESCRIPTION:**

BSPT Male x BSPP Swivel Female 90 Deg Compact Elbow 60 Deg Cone

UK SERIES:

60-2050

US SERIES: 9204-FG

9204-FG

THREAD TYPE B1: MALE BSPT (R) THREAD SPECIFICATION B1: ISO 7-1

THREAD TYPE B2: