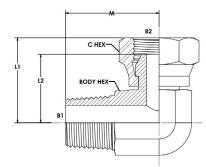

#### **DESCRIPTION:**

BSPT Male x BSPP Swivel Female 90 Deg Compact Elbow 60 Deg Cone

UK SERIES:

60-2050

US SERIES: 9204-FG

9204-FG

THREAD TYPE B1: MALE BSPT (R) THREAD SPECIFICATION B1: ISO 7-1

THREAD TYPE B2:

FEMALE BSPP SWIVEL

THREAD SPECIFICATION B2: ISO 1179

BODY MATERIAL: STEEL

| Item          | THREAD SIZE B1 | THREAD SIZE B2 | THREAD SIZE 3 |
|---------------|----------------|----------------|---------------|
| 60-2050-02-02 | 1/8-28         | 1/8-28         | BS 5200       |
| 60-2050-04-04 | 1/4-19         | 1/4-19         | BS 5200       |
| 60-2050-06-04 | 3/8-19         | 1/4-19         | BS 5200       |
| 60-2050-06-06 | 3/8-19         | 3/8-19         | BS 5200       |
| 60-2050-08-08 | 1/2-14         | 1/2-14         | BS 5200       |
| 60-2050-12-12 | 3/4-14         | 3/4-14         | BS 5200       |
| 60-2050-16-16 | 1-11           | 1-11           | BS 5200       |