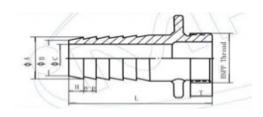

## **Male BSPP**

Malleable Iron, BSPP

|  | Part No | Size   | Α       | В      | С      | L     | Н    | n   | Р    | Т    | BSPP   |
|--|---------|--------|---------|--------|--------|-------|------|-----|------|------|--------|
|  | MIMT112 | 1.1/2" | 38.1mm  | 34.9mm | 29.9mm | 88mm  | 7mm  | 4mm | 10mm | 17mm | 1.1/2" |
|  | MIMT2   | 2"     | 50.8mm  | 47.6mm | 42.6mm | 101mm | 7mm  | 4mm | 11mm | 18mm | 2"     |
|  | MIMT212 | 2.1/2" | 63.5mm  | 60.3mm | 55.3mm | 106mm | 8mm  | 5mm | 10mm | 19mm | 2.1/2" |
|  | MIMT3   | 3"     | 76.2mm  | 73mm   | 68mm   | 119mm | 8mm  | 5mm | 11mm | 20mm | 3"     |
|  | MIMT4   | 4"     | 101.6mm | 98.4mm | 92.4mm | 140mm | 10mm | 6mm | 11mm | 22mm | 4"     |