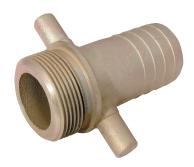

## **Male BSPP**

Malleable Iron, BSPP

|  | Part No | Size   | Α       | В      | С      | L     | Н    | n   | Р    | Т    | BSPP   |
|--|---------|--------|---------|--------|--------|-------|------|-----|------|------|--------|
|  | MIMT112 | 1.1/2" | 38.1mm  | 34.9mm | 29.9mm | 88mm  | 7mm  | 4mm | 10mm | 17mm | 1.1/2" |
|  | MIMT2   | 2"     | 50.8mm  | 47.6mm | 42.6mm | 101mm | 7mm  | 4mm | 11mm | 18mm | 2"     |
|  | MIMT212 | 2.1/2" | 63.5mm  | 60.3mm | 55.3mm | 106mm | 8mm  | 5mm | 10mm | 19mm | 2.1/2" |
|  | MIMT3   | 3"     | 76.2mm  | 73mm   | 68mm   | 119mm | 8mm  | 5mm | 11mm | 20mm | 3"     |
|  | MIMT4   | 4"     | 101.6mm | 98.4mm | 92.4mm | 140mm | 10mm | 6mm | 11mm | 22mm | 4"     |