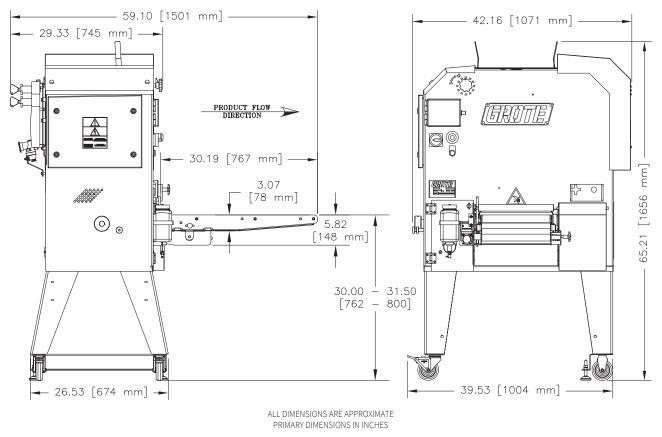

# 613 MULTI-SLICER

This drawing contains confidential information is the exclusive property of the J.E. Grote Co. Neither this document, nor its contents, are to be used, reproduced or disclosed in whole or in part without the express written permission of the J.E. Grote Co. Copyright 2017, J.E. Grote Company, Inc.

### **SPECIFICATIONS**

Product Size: 6x13" (152x330 mm) maximum

Slice Thickness: .04-.50" (1-12.7 mm). Thicker than .5" available upon request

Stack Height: Up to 2" (51mm)

Electrical: 200-240 VAC, 50/60 Hz, 1 Phase

### FEATURES/PARTS

- AccuBand blades and blade guides
- Custom 26" (660 mm) tall
  product holders
- Carryout conveyor (extended length available)
- Safety enhancements including: interlocking latches, variable frequency drives and zero speed switch
- Slice counter for grouping

- Shuttle conveyor for stacking or shingling
- Variable speed conveyor