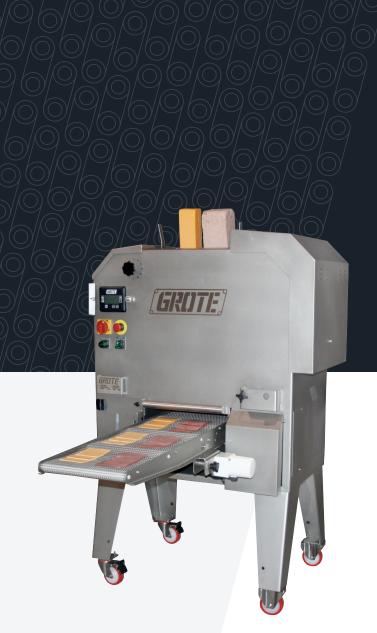

# A STAPLE IN THE INDUSTRY OFFERS HIGH QUALITY SLICING, STACKING & PORTIONING

The 613 Multi-Slicer is ideal for food processors and foodservice providers that need a versatile, high quality slicer to automate their operations. It bulk slices, stacks and shingles portions of a variety of products quickly and consistently. With the 613 you control an additional step in your operation, increasing output and safety while ensuring consistent quality at a lower cost than pre-sliced products. Its user-friendly operation and sanitation allow for fast set-up, function selection and thorough cleaning.

- Slice, stack and shingle portions at up to 90 strokes per minute, per lane
- Easy-to-use touch screen panel for quick selection of a variety of functions
- Modular, mobile design makes it easy to move around your facility or kitchen
- Sanitary design with sloped services and easily removable parts allows for quick and thorough cleaning
- Disposable AccuBand® band blades eliminate resharpening, simplify clean-up and provide optimal slice quality, consistency and yield

### FEATURES/PARTS

- AccuBand blades and blade guides
- Custom 26" (660 mm) tall
  product holders
- Carryout conveyor (extended length available)
- Safety enhancements including: interlocking latches, variable frequency drives and zero speed switch
- Slice counter for grouping

- Shuttle conveyor for stacking or shingling
- Variable speed conveyor