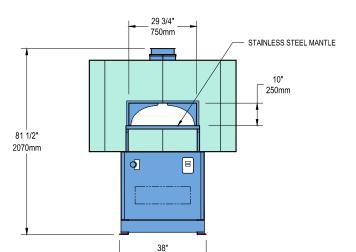

Oven Model: WS-MS-5-RFG-IR

Options Shown In General Arrangement

- Facade-Ready Backerboard Factory Installed All Sides Upper Oven
- Ceramic Log Set (Not Shown)

G + 3/4 NPT, 188,000 BTU Natural Gas 159,000 BTU Propane (LP)

## 5" 130mm 40 1/4" 1020mm 47 3/4" 1210mm 30 3/4"

46 1/2"

1180mm

9"

\_\_\_\_230mm

RIGHT SIDE SHOWN, LEFT SIDE SIMILAR

| Job Name: Purdue - Aspire                                                                                                                                  | SHEET: 1 of 1                                                                                                                                                                                        | REV:                  |     |
|------------------------------------------------------------------------------------------------------------------------------------------------------------|------------------------------------------------------------------------------------------------------------------------------------------------------------------------------------------------------|-----------------------|-----|
| An Ongoing Program Of Product Improvements May Require Us To Change Specifications Without Notice LINEAR TOLERANCES ± 1/2" / ± 10mm UNLESS NOTED OTHERWISE | THE INFORMATION CONTAINED IN THIS DRAWING IS THE SOLE PROPERTY OF WOOD STONE CORPORATION ANY REPRESENTATION OR USE IN PART OR AS A WHOLE WITHOUT THE WRITTEN PERMISSION OF WOOD STONE IS PROHIBITED. | AUTH: lucasm          | ] U |
| Wood Stone                                                                                                                                                 | Mt. Adams, 5' Mountain Series Oven                                                                                                                                                                   | DWG #: 1A21212-RFG-IR |     |
| Bellingham, WA 360/650-1111 www.woodstone-corp.com                                                                                                         | General Arrangement                                                                                                                                                                                  | DATE: 3/29/2019       |     |