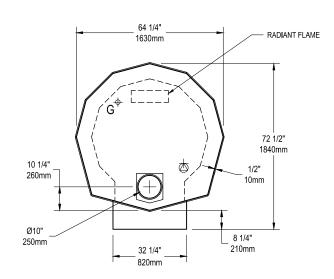

Oven Model: WS-MS-5-RFG-IR

Options Shown In General Arrangement

- Facade-Ready Backerboard Factory Installed All Sides Upper Oven
- Ceramic Log Set (Not Shown)

G + 3/4 NPT, 188,000 BTU Natural Gas 159,000 BTU Propane (LP)

970mm

## 5" 130mm 40 1/4" 1020mm 47 3/4" 1210mm 30 3/4"

46 1/2"

1180mm

9"

\_\_\_\_230mm

RIGHT SIDE SHOWN, LEFT SIDE SIMILAR

| Job Name: Purdue - Aspire                                                                                                                                  | SHEET: 1 of 1                                                                                                                                                                                        | REV:                  |     |
|------------------------------------------------------------------------------------------------------------------------------------------------------------|------------------------------------------------------------------------------------------------------------------------------------------------------------------------------------------------------|-----------------------|-----|
| An Ongoing Program Of Product Improvements May Require Us To Change Specifications Without Notice LINEAR TOLERANCES ± 1/2" / ± 10mm UNLESS NOTED OTHERWISE | THE INFORMATION CONTAINED IN THIS DRAWING IS THE SOLE PROPERTY OF WOOD STONE CORPORATION ANY REPRESENTATION OR USE IN PART OR AS A WHOLE WITHOUT THE WRITTEN PERMISSION OF WOOD STONE IS PROHIBITED. | AUTH: lucasm          | ] U |
| Wood Stone                                                                                                                                                 | Mt. Adams, 5' Mountain Series Oven                                                                                                                                                                   | DWG #: 1A21212-RFG-IR |     |
| Bellingham, WA 360/650-1111 www.woodstone-corp.com                                                                                                         | General Arrangement                                                                                                                                                                                  | DATE: 3/29/2019       |     |

780mm

5"

130mm