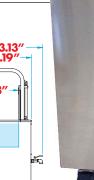

### Technical Specifications

| lectifical opecifications |                                                         |           |
|---------------------------|---------------------------------------------------------|-----------|
| Outside Dimensions        | 61″ H x 35.25″ L x 33.13″ W<br>(1550mm x 895mm x 842mm) |           |
| Cycle Time                | 2 seconds / optional variable speed (0-10 or 2 to 100)  |           |
| Immersion Platform Size   | 28.25" L x 18" W (718mm x 457mm)                        | MADE BY U |
| Immersion Depth           | 10″ (254mm)                                             |           |
| Tank Volume               | Approx. 30 gallons                                      | 11111     |
| Maximum Load Capacity     | 50 lbs. (22.7kg)                                        |           |
| Net Weight (empty)        | 320 lbs. (145kg)                                        | ~         |