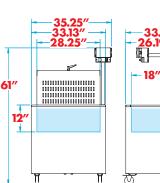

### Technical Specifications

| lectifical opecifications |                                                         |           |
|---------------------------|---------------------------------------------------------|-----------|
| Outside Dimensions        | 61″ H x 35.25″ L x 33.13″ W<br>(1550mm x 895mm x 842mm) |           |
| Cycle Time                | 2 seconds / optional variable speed (0-10 or 2 to 100)  |           |
| Immersion Platform Size   | 28.25" L x 18" W (718mm x 457mm)                        | MADE BY U |
| Immersion Depth           | 10″ (254mm)                                             |           |
| Tank Volume               | Approx. 30 gallons                                      | 11111     |
| Maximum Load Capacity     | 50 lbs. (22.7kg)                                        |           |
| Net Weight (empty)        | 320 lbs. (145kg)                                        | ~         |