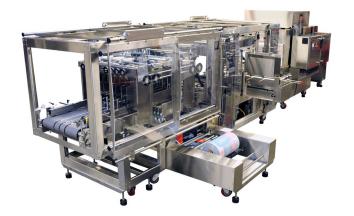

## **CLEAR AND PRINTED FILM SHRINK BUNDLER**

Polypack's TANGO series machines produce bulls-eye wraps using either clear or printed film. These machines operate at speeds up to 20 wraps per minute single lane and up to 40 per minute in dual lane. The TANGO can be manufactured to run unsupported, pad-supported or tray-supported products. Polypack's TANGO shrink wrappers index product into an overhead flight bar assembly. The flight bars advance collated product in time with our patented film delivery system.

### **TANGOII-24L Shown**

# **TANGO MACHINE FEATURES**

- \*Runs Clear, Random Printed and Print-Registered Polyethylene Film
- \*Integrated Film Perforation System (No Sealbar)
- \*Patented Belt-Driven FIlm Delivery System
- \*Allows Down-Gauging of Film Down to 1 mil
- \*Engineered as an Single Unit with Integrated Double Insulated Tunnel to Reduce Energy Consumption
- \*Polycarbonate Enclosures Ensure Safety and Easy Access to Machine Components
- \*Quick Changeovers
- \*PLC Touchscreen Interface