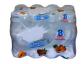

## **CLEAR AND PRINTED FILM SHRINK BUNDLER**

Polypack's TANGO series machines produce bulls-eye wraps using either clear or printed film. These machines operate at speeds up to 20 wraps per minute single lane and up to 40 per minute in dual lane. The TANGO can be manufactured to run unsupported, pad-supported or tray-supported products. Polypack's TANGO shrink wrappers index product into an overhead flight bar assembly. The flight bars advance collated product in time with our patented film delivery system.