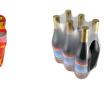

## **CLEAR AND PRINTED FILM SHRINK BUNDLER**

Polypack's TANGO series machines produce bulls-eye wraps using either clear or printed film. These machines operate at speeds up to 20 wraps per minute single lane and up to 40 per minute in dual lane. The TANGO can be manufactured to run unsupported, pad-supported or tray-supported products. Polypack's TANGO shrink wrappers index product into an overhead flight bar assembly. The flight bars advance collated product in time with our patented film delivery system.