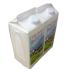

## **CLEAR AND PRINTED FILM SHRINK BUNDLER**

Polypack's TANGO series machines produce bulls-eye wraps using either clear or printed film. These machines operate at speeds up to 20 wraps per minute single lane and up to 40 per minute in dual lane. The TANGO can be manufactured to run unsupported, pad-supported or tray-supported products. Polypack's TANGO shrink wrappers index product into an overhead flight bar assembly. The flight bars advance collated product in time with our patented film delivery system.