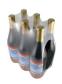

## **CLEAR AND PRINTED FILM SHRINK BUNDLER**

Polypack's TANGO series machines produce bulls-eye wraps using either clear or printed film. These machines operate at speeds up to 20 wraps per minute single lane and up to 40 per minute in dual lane. The TANGO can be manufactured to run unsupported, pad-supported or tray-supported products. Polypack's TANGO shrink wrappers index product into an overhead flight bar assembly. The flight bars advance collated product in time with our patented film delivery system.





















# **TANGO SERIES**





### **TANGOII-24L Shown**

























# **TANGO MACHINE FEATURES**

- \*Runs Clear, Random Printed and Print-Registered Polyethylene Film
- \*Integrated Film Perforation System (No Sealbar)
- \*Patented Belt-Driven FIlm Delivery System
- \*Allows Down-Gauging of Film Down to 1 mil
- \*Engineered as an Single Unit with Integrated Double Insulated Tunnel to Reduce Energy Consumption
- \*Polycarbonate Enclosures Ensure Safety and Easy Access to Machine Components
- \*Quick Changeovers
- \*PLC Touchscreen Interface













CORPORATE HEADQUARTERS 3301 GATEWAY CENTRE BLVD. PINELLAS PARK, FL 33782 USA

POLYPACK.COM INFO@POLYPACK.COM 727.578.5000