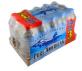

rted, pad-supported or tray-supported products. Polypack's TANGO shrink wrappers index product into an overhead flight bar assembly. The flight bars advance collated product in time with our patented film delivery system.





















# **TANGO SERIES**





### **TANGOII-24L Shown**

























# **TANGO MACHINE FEATURES**

- \*Runs Clear, Random Printed and Print-Registered Polyethylene Film
- \*Integrated Film Perforation System (No Sealbar)
- \*Patented Belt-Driven FIlm Delivery System
- \*Allows Down-Gauging of Film Down to 1 mil
- \*Engineered as an Single Unit with Integrated Double Insulated Tunnel to Reduce Energy Consumption
- \*Polycarbonate Enclosures Ensure Safety and Easy Access to Machine Components
- \*Quick Changeovers
- \*PLC Touchscreen Interface













CORPORATE HEADQUARTERS 3301 GATEWAY CENTRE BLVD. PINELLAS PARK, FL 33782 USA

POLYPACK.COM INFO@POLYPACK.COM 727.578.5000