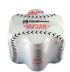

## **CLEAR AND PRINTED FILM SHRINK BUNDLER**

Polypack's TANGO series machines produce bulls-eye wraps using either clear or printed film. These machines operate at speeds up to 20 wraps per minute single lane and up to 40 per minute in dual lane. The TANGO can be manufactured to run unsupported, pad-supported or tray-supported products. Polypack's TANGO shrink wrappers index product into an overhead flight bar assembly. The flight bars advance collated product in time with our patented film delivery system.





















# **TANGO SERIES**





### **TANGOII-24L Shown**

























# **TANGO MACHINE FEATURES**

- \*Runs Clear, Random Printed and Print-Registered Polyethylene Film
- \*Integrated Film Perforation System (No Sealbar)
- \*Patented Belt-Driven FIlm Delivery System
- \*Allows Down-Gauging of Film Down to 1 mil
- \*Engineered as an Single Unit with Integrated Double Insulated Tunnel to Reduce Energy Consumption
- \*Polycarbonate Enclosures Ensure Safety and Easy Access to Machine Components
- \*Quick Changeovers
- \*PLC Touchscreen Interface













CORPORATE HEADQUARTERS 3301 GATEWAY CENTRE BLVD. PINELLAS PARK, FL 33782 USA

POLYPACK.COM INFO@POLYPACK.COM 727.578.5000