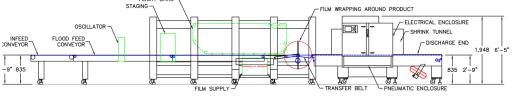

## **CLEAR AND PRINTED FILM SHRINK BUNDLER**

Polypack's TANGO series machines produce bulls-eye wraps using either clear or printed film. These machines operate at speeds up to 20 wraps per minute single lane and up to 40 per minute in dual lane. The TANGO can be manufactured to run unsupported, pad-supported or tray-supported products. Polypack's TANGO shrink wrappers index product into an overhead flight bar assembly. The flight bars advance collated product in time with our patented film delivery system.

# **TANGO MACHINE FEATURES**

- \*Runs Clear, Random Printed and Print-Registered Polyethylene Film
- \*Integrated Film Perforation System (No Sealbar)
- \*Patented Belt-Driven FIlm Delivery System
- \*Allows Down-Gauging of Film Down to 1 mil
- \*Engineered as an Single Unit with Integrated Double Insulated Tunnel to Reduce Energy Consumption
- \*Polycarbonate Enclosures Ensure Safety and Easy Access to Machine Components
- \*Quick Changeovers
- \*PLC Touchscreen Interface