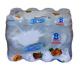

, pad-supported or tray-supported products. Polypack's TANGO shrink wrappers index product into an overhead flight bar assembly. The flight bars advance collated product in time with our patented film delivery system.





















# **TANGO SERIES**





### **TANGOII-24L Shown**

























# **TANGO MACHINE FEATURES**

- \*Runs Clear, Random Printed and Print-Registered Polyethylene Film
- \*Integrated Film Perforation System (No Sealbar)
- \*Patented Belt-Driven FIlm Delivery System
- \*Allows Down-Gauging of Film Down to 1 mil
- \*Engineered as an Single Unit with Integrated Double Insulated Tunnel to Reduce Energy Consumption
- \*Polycarbonate Enclosures Ensure Safety and Easy Access to Machine Components
- \*Quick Changeovers
- \*PLC Touchscreen Interface













CORPORATE HEADQUARTERS 3301 GATEWAY CENTRE BLVD. PINELLAS PARK, FL 33782 USA

POLYPACK.COM INFO@POLYPACK.COM 727.578.5000