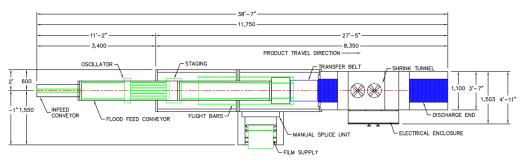

## **CLEAR AND PRINTED FILM SHRINK BUNDLER**

Polypack's TANGO series machines produce bulls-eye wraps using either clear or printed film. These machines operate at speeds up to 20 wraps per minute single lane and up to 40 per minute in dual lane. The TANGO can be manufactured to run unsupported, pad-supported or tray-supported products. Polypack's TANGO shrink wrappers index product into an overhead flight bar assembly. The flight bars advance collated product in time with our patented film delivery system.

# **TANGO MACHINE FEATURES**

- \*Runs Clear, Random Printed and Print-Registered Polyethylene Film
- \*Integrated Film Perforation System (No Sealbar)
- \*Patented Belt-Driven FIlm Delivery System
- \*Allows Down-Gauging of Film Down to 1 mil
- \*Engineered as an Single Unit with Integrated Double Insulated Tunnel to Reduce Energy Consumption
- \*Polycarbonate Enclosures Ensure Safety and Easy Access to Machine Components
- \*Quick Changeovers
- \*PLC Touchscreen Interface