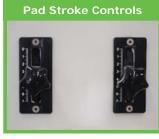

#### ECONOMICAL SINGLE COLOR PAD PRINTING MACHINE

The **DT-125-1C** pad printing machine is a compact and economical one color pad printing system that is both user-friendly and quick to setup. It features a membrane control panel on the front faceplate and the easily accessible pad stroke controls are on the right side of the machine with numerical calibration. The **DT-125-1C** pad printer comes with a solid built welded steel machine base and it has adjustable floor levelers and a height adjustable work table. Inside the machine base you have room to store your pad printing supply items like; inks, thinners, ink cups, mixing cups, stir sticks, etc. This **DT-125-1C** is equipped with one ink cup (see specs below for size) and a X/Y/R adjustable cliché holder for precise alignment of artworks. The clichés can be; photo polymer, thin steel or laser etched varieties and **DECO TECH** provides a full array of consumable supplies, technical support & product training for our **DT SERIES** of pad printing machinery. This **DECO TECH** pad printing machine is backed with a one year warranty against defects in manufacturing.