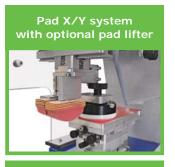

### ECONOMICAL SINGLE COLOR PAD PRINTING MACHINE

- Simple to operate using touch panel
- Microprocessor controlled
- SMC pneumatics
- Easily accessible pad stroke adjustments
- X/Y/R/Z work table
- X/Y/R cliché adjustment
- Smooth & quiet machine performance

#### ECONOMICAL SINGLE COLOR PAD PRINTING MACHINE

The **DT-125-1C** pad printing machine is a compact and economical one color pad printing system that is both user-friendly and quick to setup. It features a membrane control panel on the front faceplate and the easily accessible pad stroke controls are on the right side of the machine with numerical calibration. The **DT-125-1C** pad printer comes with a solid built welded steel machine base and it has adjustable floor levelers and a height adjustable work table. Inside the machine base you have room to store your pad printing supply items like; inks, thinners, ink cups, mixing cups, stir sticks, etc. This **DT-125-1C** is equipped with one ink cup (see specs below for size) and a X/Y/R adjustable cliché holder for precise alignment of artworks. The clichés can be; photo polymer, thin steel or laser etched varieties and **DECO TECH** provides a full array of consumable supplies, technical support & product training for our **DT SERIES** of pad printing machinery. This **DECO TECH** pad printing machine is backed with a one year warranty against defects in manufacturing.