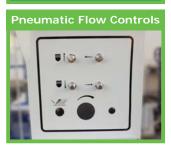

### ECONOMICAL SINGLE COLOR PAD PRINTING MACHINE

- Simple to operate using touch panel
- Microprocessor controlled
- SMC pneumatics
- Easily accessible pad stroke adjustments
- X/Y/R/Z work table
- X/Y/R cliché adjustment
- Smooth & quiet machine performance

#### ECONOMICAL SINGLE COLOR PAD PRINTING MACHINE

The **DT-125-1C** pad printing machine is a compact and economical one color pad printing system that is both user-friendly and quick to setup. It features a membrane control panel on the front faceplate and the easily accessible pad stroke controls are on the right side of the machine with numerical calibration. The **DT-125-1C** pad printer comes with a solid built welded steel machine base and it has adjustable floor levelers and a height adjustable work table. Inside the machine base you have room to store your pad printing supply items like; inks, thinners, ink cups, mixing cups, stir sticks, etc. This **DT-125-1C** is equipped with one ink cup (see specs below for size) and a X/Y/R adjustable cliché holder for precise alignment of artworks. The clichés can be; photo polymer, thin steel or laser etched varieties and **DECO TECH** provides a full array of consumable supplies, technical support & product training for our **DT SERIES** of pad printing machinery. This **DECO TECH** pad printing machine is backed with a one year warranty against defects in manufacturing.