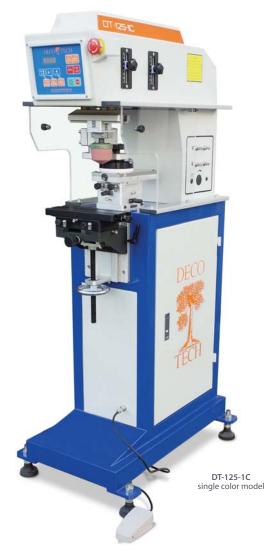

## DT-125-1C

### ECONOMICAL SINGLE COLOR PAD PRINTING MACHINE

- Simple to operate using touch panel
- Microprocessor controlled
- SMC pneumatics
- Easily accessible pad stroke adjustments
- X/Y/R/Z work table
- X/Y/R cliché adjustment
- Smooth & quiet machine performance

#### ECONOMICAL SINGLE COLOR PAD PRINTING MACHINE

The **DT-125-1C** pad printing machine is a compact and economical one color pad printing system that is both user-friendly and quick to setup. It features a membrane control panel on the front faceplate and the easily accessible pad stroke controls are on the right side of the machine with numerical calibration. The **DT-125-1C** pad printer comes with a solid built welded steel machine base and it has adjustable floor levelers and a height adjustable work table. Inside the machine base you have room to store your pad printing supply items like; inks, thinners, ink cups, mixing cups, stir sticks, etc. This **DT-125-1C** is equipped with one ink cup (see specs below for size) and a X/Y/R adjustable cliché holder for precise alignment of artworks. The clichés can be; photo polymer, thin steel or laser etched varieties and **DECO TECH** provides a full array of consumable supplies, technical support & product training for our **DT SERIES** of pad printing machinery. This **DECO TECH** pad printing machine is backed with a one year warranty against defects in manufacturing.