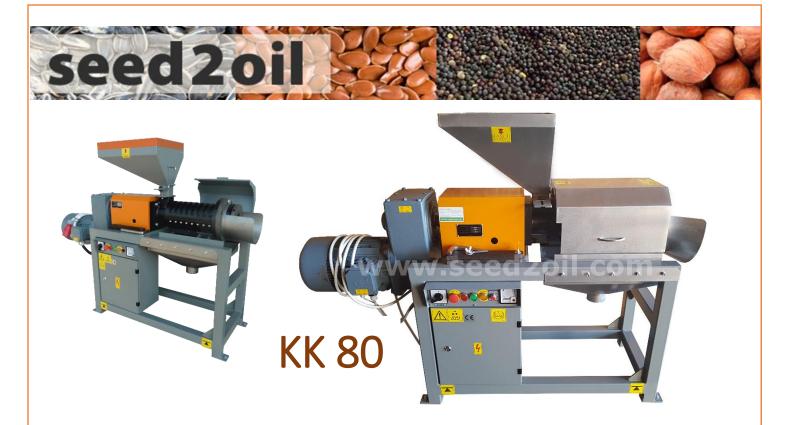

Г

| Actual capacity depends on seed type and condition                                         | KK 80 up to 80kg-160lbs/hr<br>The KK80 presses oil seeds and nuts from 20% oil to 70% oil it is<br>especially good for soft and oily crops such as oily nuts, pumpkin,<br>dehulled seeds and other products such as fly larvae and fryer crumb                                 |
|--------------------------------------------------------------------------------------------|--------------------------------------------------------------------------------------------------------------------------------------------------------------------------------------------------------------------------------------------------------------------------------|
| Motor power                                                                                | 5.5kW/7HP                                                                                                                                                                                                                                                                      |
| Continuously variable speed                                                                | 15-70 rpm                                                                                                                                                                                                                                                                      |
| Voltage                                                                                    | 230/240V single phase. 208/400V/480V 3 phase                                                                                                                                                                                                                                   |
| Dimensions (L x W x H)                                                                     | 1900x500x1220mm / 75"x20"x50"                                                                                                                                                                                                                                                  |
| Weight                                                                                     | 380kg / 840lbs                                                                                                                                                                                                                                                                 |
| Typical running power                                                                      | 2.5kW                                                                                                                                                                                                                                                                          |
| Application                                                                                | Rapeseed, Canola, Mustard, Sunflower, Soybean, Linseed, Camelina,<br>Pumpkin Seed, Poppy Seed, Niger seed, Sacha Inchi, Rubberseed,                                                                                                                                            |
| These are some of the seeds our<br>customers are pressing,<br>more on request – please ask | Loofah, Potato Chips, Kahai, Hemp, Safflower, Marula, Black Cumin,<br>MilkThistle, Chia, Candlenut, Moringa, Soldier Fly Larvae, Hazelnut,<br>Walnut, Argan, Jatropha, Shea Nut, Sesame, Peanut, Cottonseed,<br>Macadamia, Jojoba – others on request (20% to 70% oil content) |
| Tools, accessories and options                                                             | <ul> <li>Standard: Oil collection tray, tools.</li> <li>Optional: Digital heater, hopper stirrer to reduce bridging. Milling<br/>attachment to crumble the cake. Any changes as needed.</li> </ul>                                                                             |