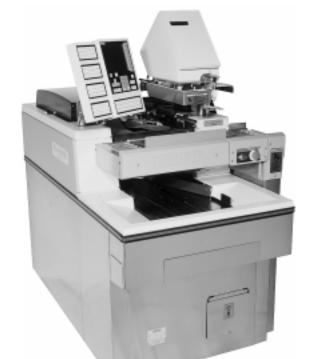

## UWS AUTOMATIC WRAPPING SYSTEM

#### Smaller Compact Size:

Requires less floor space than other automatic wrapping systems.

### Dimensions:

65" Long x 35½" wide.

Electrical:

120/208-240 (4 wire - 2 hot lines, neutral & ground) 60 cycle, 1 phase, 15 amps.