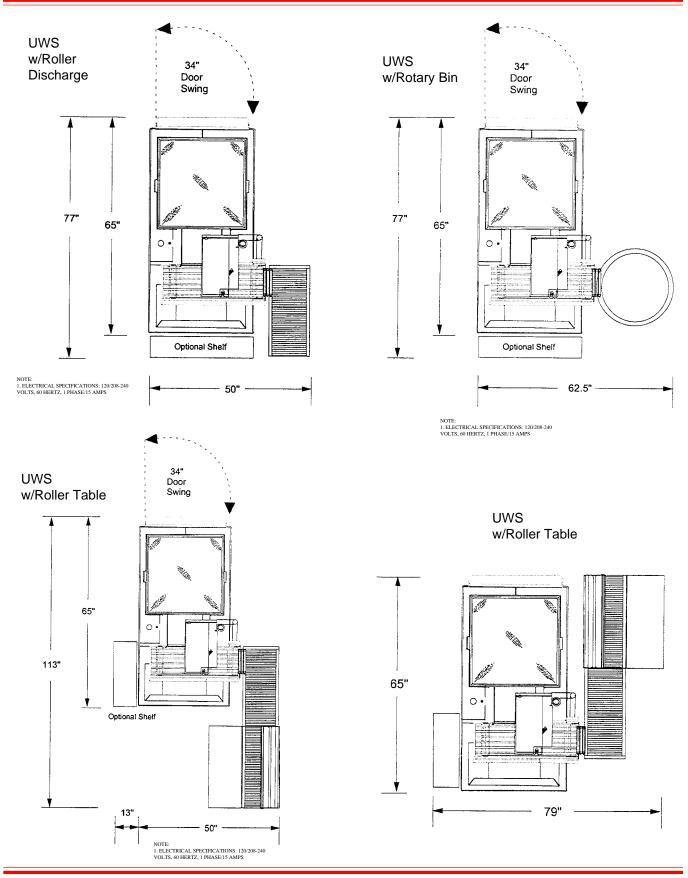

### Dimensions:

65" Long x 35½" wide.

Electrical:

120/208-240 (4 wire - 2 hot lines, neutral & ground) 60 cycle, 1 phase, 15 amps.

## ■ Film Roll Dimensions:

Roll width range 14" - 15" for narrow and 18" - 19" for wide, maximum (OD) 91/2", roll core diameter (ID) 3".

■ Shipping Weight: Approximately 1,600 lbs.

Specifications, Details and Dimensions on Reverse Side.