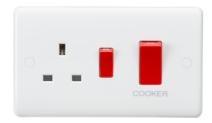

## **CU8333**

**Curved Edge 45A DP Switch and 13A Switched Socket** 

www.mlaccessories.co.uk

| MLA PART CODE                            | CU8333                                            |
|------------------------------------------|---------------------------------------------------|
| DESCRIPTION                              | Curved Edge 45A DP Switch and 13A Switched Socket |
| NET WEIGHT (KG)                          | 0.2                                               |
| FINISH                                   | White                                             |
| DIMENSIONS (MM)                          | Height - 86<br>Width - 146<br>Projection - 7      |
| MINIMUM MOUNTING BOX DEPTH               | 47mm                                              |
| CONSTRUCTION                             | Construction - Thermoset resin                    |
| IP RATING                                | IP20                                              |
| INPUT VOLTAGE                            | 230V 50Hz                                         |
| SWITCH TYPE                              | Double Pole                                       |
| EARTH TERMINAL                           | Yes                                               |
| LOAD/MAX. LOAD                           | 45A / 13A                                         |
| TERMINAL CAPACITY                        | 2 x 6.0mm² or 3 x 4.0mm²                          |
| WARRANTY                                 | 15year(s)                                         |
| MANUFACTURED IN ACCORDANCE WITH          | BS 4177, BS 1363-2                                |
| ORIGIN OF MANUFACTURE                    | China                                             |
| DECLARATION OF CONFORMITY (HELD ON FILE) | Yes                                               |
| EAN                                      | 5055832972389                                     |