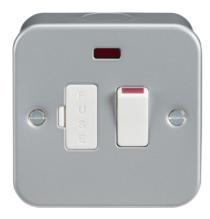

## M6300N

Metal Clad 13A Switched Fused Spur Unit with Neon

www.mlaccessories.co.uk

| MLA PART CODE                            | M6300N                                            |
|------------------------------------------|---------------------------------------------------|
| DESCRIPTION                              | Metal Clad 13A Switched Fused Spur Unit with Neon |
| NET WEIGHT (KG)                          | 0.209                                             |
| DIMENSIONS (MM)                          | Height - 82<br>Width - 82<br>Projection - 45      |
| CONSTRUCTION                             | Construction - Premium grade steel                |
| CLASS                                    | I                                                 |
| IP RATING                                | IP20                                              |
| INPUT VOLTAGE                            | 230V 50Hz                                         |
| SWITCH TYPE                              | Double Pole                                       |
| EARTH TERMINAL                           | Yes                                               |
| NEON INDICATOR                           | Yes                                               |
| LOAD/MAX. LOAD                           | 13A                                               |
| TERMINAL CAPACITY                        | 3 x 2.5mm² or 2 x 4.0mm²                          |
| WARRANTY                                 | 15year(s)                                         |
| MANUFACTURED IN ACCORDANCE WITH          | BS 1363-4                                         |
| ORIGIN OF MANUFACTURE                    | China                                             |
| DECLARATION OF CONFORMITY (HELD ON FILE) | Yes                                               |
| EAN                                      | 5055832919902                                     |