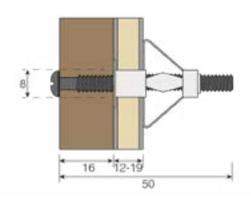

## **Dimensions**

| Thread Length (mm)             | 50    |
|--------------------------------|-------|
| Thread Size                    | M4    |
| Drill Size (mm)                | 8     |
| Maximum Fixture Thickness (mm) | 16    |
| Plasterboard Thickness (mm)    | 12-19 |