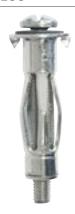

# **Technical Specification**

Product Code: CC-04200 Description: M4 Small Hollow Wall Anchors

#### **General Information**

| Head Type | Pozi & Slotted Pan Head |  |
|-----------|-------------------------|--|

# Materials

Material: Zinc Plated Steel

### **Additional Information**

The two claws around the edge of the anchor penetrate the building material which prevent the fixing from rotating and helps ensure a secure installation.

Suitable for plasterboard, cavity walls and celings. For installing shelving, hooks and bathroom accessories