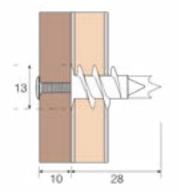

## Dimensions

| Length (mm)                    | 28       |
|--------------------------------|----------|
| Maximum Fixture Thickness (mm) | 10       |
| Head Diameter (mm)             | 13       |
| Screw Diameter (mm)            | 4.2      |
| Screw Size                     | 8 x 35mm |