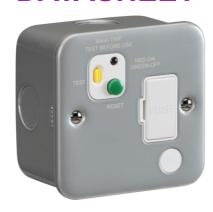

## M6RCD

13A RCD protected fused spur unit - 30mA (Type A)

www.mlaccessories.co.uk

| MLA PART CODE                            | M6RCD                                                                                  |
|------------------------------------------|----------------------------------------------------------------------------------------|
| DESCRIPTION                              | 13A RCD protected fused spur unit - 30mA (Type A)                                      |
|                                          | 0.33                                                                                   |
| NET WEIGHT (KG)                          |                                                                                        |
| FINISH                                   | Powder-coated Silver/Grey                                                              |
| INSERT COLOUR                            | White                                                                                  |
| DIMENSIONS (MM)                          | Height - 81<br>Width - 81<br>Projection - 50                                           |
| CONSTRUCTION                             | Construction - Premium grade steel<br>Construction 2 - & thermoset resin               |
| CLASS                                    | I                                                                                      |
| IP RATING                                | IP20                                                                                   |
| INPUT VOLTAGE                            | 230V 50Hz                                                                              |
| EARTH TERMINAL                           | Yes                                                                                    |
| LOAD/MAX. LOAD                           | 13A                                                                                    |
| TERMINAL TYPE                            | Captive                                                                                |
| TERMINAL CAPACITY                        | 2 x 2.5mm² or 1 x 4.0mm²                                                               |
| BUILT-IN TECHNOLOGY                      | Type A RCD                                                                             |
| ADDITIONAL FEATURES                      | RCD trip current of 30mA. Latching type RCD. Cable outlet at front with strain relief. |
| FUNCTION                                 | RCD trip speed of 30ms                                                                 |
| WARRANTY                                 | 2year(s)                                                                               |
| MANUFACTURED IN ACCORDANCE WITH          | BS 1363-4, BS 7288                                                                     |
| ORIGIN OF MANUFACTURE                    | China                                                                                  |
| DECLARATION OF CONFORMITY (HELD ON FILE) | Yes                                                                                    |
| EAN                                      | 5056270811568                                                                          |