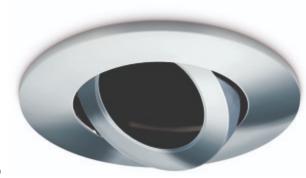

## JC010026/CH Fireguard Next Generation Accessories

Fireguard Next Generation Mains Twist and Lock Tilt Bezel Only Chrome

#### Features & Benefits

- Slim profile, die-cast aluminium bezels
- Designed specifically for use with Fireguard Next Generation Cans with LED lamps
- IP20/IP65 and IP20 tilt options

#### **General Information**

| Product Group           | LED - Replacement Bezel                                         |
|-------------------------|-----------------------------------------------------------------|
| Product Range           | Fireguard® Next Generation                                      |
| Trade Name              | Fireguard®                                                      |
| Color Finish            | Chrome                                                          |
| Overall Dimensions      | Ø100 x 4.5mm                                                    |
| Origin of manufacturer  | Made In China                                                   |
| Warranty                | 2 year standard warranty (See Website for terms and conditions) |
| Lighting Product Type 1 | Accessory                                                       |