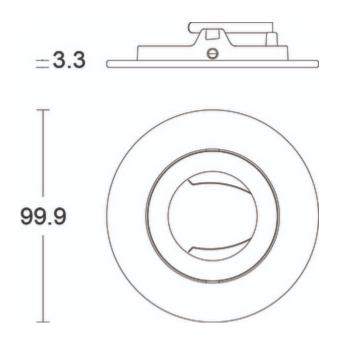

#### **General Information**

| Product Group           | LED - Replacement Bezel                                         |
|-------------------------|-----------------------------------------------------------------|
| Product Range           | Fireguard® Next Generation                                      |
| Trade Name              | Fireguard®                                                      |
| Color Finish            | Chrome                                                          |
| Overall Dimensions      | Ø100 x 4.5mm                                                    |
| Origin of manufacturer  | Made In China                                                   |
| Warranty                | 2 year standard warranty (See Website for terms and conditions) |
| Lighting Product Type 1 | Accessory                                                       |