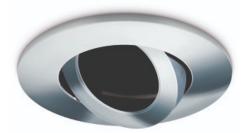

## JC010026/CH Fireguard Next Generation Accessories

Fireguard Next Generation Mains Twist and Lock Tilt Bezel Only Chrome

#### Features & Benefits

- Slim profile, die-cast aluminium bezels
- Designed specifically for use with Fireguard Next Generation Cans with LED lamps
- IP20/IP65 and IP20 tilt options

#### **General Information**

| Product Group           | LED - Replacement Bezel                                         |
|-------------------------|-----------------------------------------------------------------|
| Product Range           | Fireguard® Next Generation                                      |
| Trade Name              | Fireguard®                                                      |
| Color Finish            | Chrome                                                          |
| Overall Dimensions      | Ø100 x 4.5mm                                                    |
| Origin of manufacturer  | Made In China                                                   |
| Warranty                | 2 year standard warranty (See Website for terms and conditions) |
| Lighting Product Type 1 | Accessory                                                       |