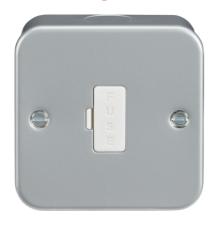

## M6000

Metal Clad 13A Fused Spur Unit

www.mlaccessories.co.uk

| MLA PART CODE                            | M6000                                        |
|------------------------------------------|----------------------------------------------|
| DESCRIPTION                              | Metal Clad 13A Fused Spur Unit               |
| NET WEIGHT (KG)                          | 0.204                                        |
| DIMENSIONS (MM)                          | Height - 82<br>Width - 82<br>Projection - 45 |
| CONSTRUCTION                             | Construction - Premium grade steel           |
| CLASS                                    | 1                                            |
| IP RATING                                | IP20                                         |
| INPUT VOLTAGE                            | 230V 50Hz                                    |
| EARTH TERMINAL                           | Yes                                          |
| NEON INDICATOR                           | No                                           |
| LOAD/MAX. LOAD                           | 13A                                          |
| TERMINAL CAPACITY                        | 3 x 2.5mm² or 2 x 4.0mm²                     |
| WARRANTY                                 | 15year(s)                                    |
| MANUFACTURED IN ACCORDANCE WITH          | BS 1363-4                                    |
| ORIGIN OF MANUFACTURE                    | China                                        |
| DECLARATION OF CONFORMITY (HELD ON FILE) | Yes                                          |
| EAN                                      | 5055832919964                                |