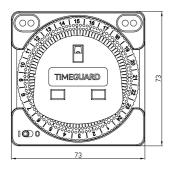

#### Time / Time Controllers

| Height (mm)                 | 73            |
|-----------------------------|---------------|
| Width (mm)                  | 73            |
| Depth (mm)                  | 67            |
| Body Construction           | Polycarbonate |
| Product Colour              | White         |
| EAN Number                  | 5012483013397 |
| Guarantee Period            | 3 Years       |
| Trade Tariff Commodity Code | 8536508090    |

### **Line Diagrams**