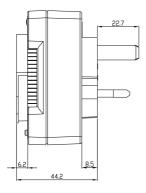

#### Time / Time Controllers

| Height (mm)                 | 73            |
|-----------------------------|---------------|
| Width (mm)                  | 73            |
| Depth (mm)                  | 67            |
| Body Construction           | Polycarbonate |
| Product Colour              | White         |
| EAN Number                  | 5012483013397 |
| Guarantee Period            | 3 Years       |
| Trade Tariff Commodity Code | 8536508090    |

### **Line Diagrams**