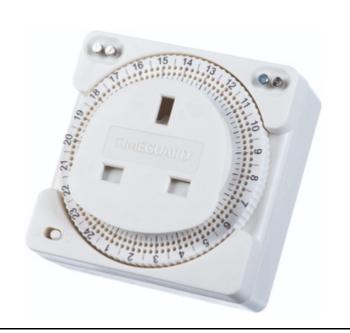

## **TS800N**

# 24 Hour Compact Plug-In Time Controller

#### **Features & Benefits**

- · Easy to use setting pins
- 30 minute minimum switching interval
- Interval can be increased in 15 minute steps
- Up to 24 ON & OFF programmes per day (additional pins required)
- Manual override until next programme change