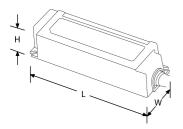

## **Product Specs:**

| Input Voltage | 220~240V AC | Width (mm)  | 38    |
|---------------|-------------|-------------|-------|
| Length (mm)   | 121         | Weight (Kg) | 0.177 |
| Height (mm)   | 26          |             |       |