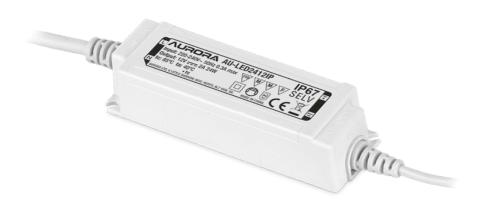

Product Description:

24W IP67 Non-Dimmable 12V Constant Voltage Driver

12V DC Non-Dimmable IP67 Constant Voltage LED Driver

| SKU Code     | Wattage |
|--------------|---------|
| AU-LED2412IP | 24      |

## **Product Specs:**

| Input Voltage | 220~240V AC | Width (mm)  | 38    |
|---------------|-------------|-------------|-------|
| Length (mm)   | 121         | Weight (Kg) | 0.177 |
| Height (mm)   | 26          |             |       |