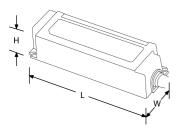

## **Product Specs:**

| Input Voltage | 220~240V AC | Power Factor | 0.9 |
|---------------|-------------|--------------|-----|
| Width (mm)    | 43          | Length (mm)  | 166 |
| Weight (Kg)   | 0.376       | Height (mm)  | 33  |