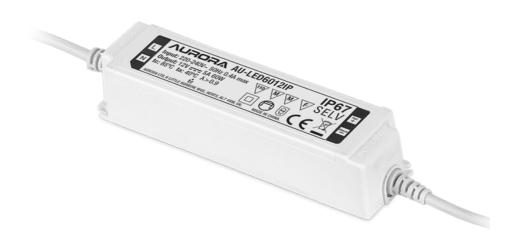

Product Description:

60W IP67 Non-Dimmable 12V Constant Voltage Driver

12V DC Non-Dimmable IP67 Constant Voltage LED Driver

| SKU Code     | Wattage |
|--------------|---------|
| AU-LED6012IP | 60      |

## **Product Specs:**

| Input Voltage | 220~240V AC | Power Factor | 0.9 |
|---------------|-------------|--------------|-----|
| Width (mm)    | 43          | Length (mm)  | 166 |
| Weight (Kg)   | 0.376       | Height (mm)  | 33  |