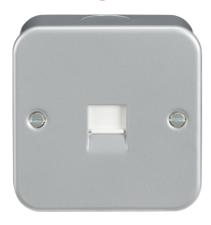

## M7300

**Metal Clad Telephone Master Socket** 

www.mlaccessories.co.uk

| MLA PART CODE                            | M7300                                        |
|------------------------------------------|----------------------------------------------|
| DESCRIPTION                              | Metal Clad Telephone Master Socket           |
| NET WEIGHT (KG)                          | 0.186                                        |
| DIMENSIONS (MM)                          | Height - 82<br>Width - 82<br>Projection - 45 |
| CONSTRUCTION                             | Construction - Premium grade steel           |
| IP RATING                                | IP20                                         |
| EARTH TERMINAL                           | Yes                                          |
| NEON INDICATOR                           | No                                           |
| TERMINAL TYPE                            | Screw                                        |
| WARRANTY                                 | 15year(s)                                    |
| MANUFACTURED IN ACCORDANCE WITH          | BS 5733                                      |
| ORIGIN OF MANUFACTURE                    | China                                        |
| DECLARATION OF CONFORMITY (HELD ON FILE) | Yes                                          |
| EAN                                      | 5055832907466                                |