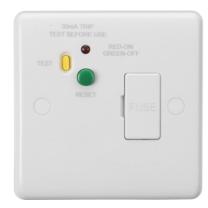

## **CU6RCD**

13A RCD Protected Fused Spur Unit - 30mA (Type A)

www.mlaccessories.co.uk

| MLA PART CODE                            | CU6RCD                                                                                                                 |
|------------------------------------------|------------------------------------------------------------------------------------------------------------------------|
| DESCRIPTION                              | 13A RCD Protected Fused Spur Unit - 30mA (Type A)                                                                      |
| NET WEIGHT (KG)                          | 0.155                                                                                                                  |
| FINISH                                   | White                                                                                                                  |
| DIMENSIONS (MM)                          | Height - 86<br>Width - 86<br>Projection - 12                                                                           |
| MINIMUM MOUNTING BOX DEPTH               | 35mm                                                                                                                   |
| CONSTRUCTION                             | Construction - Thermoset resin                                                                                         |
| IP RATING                                | IP20                                                                                                                   |
| INPUT VOLTAGE                            | 230V 50Hz                                                                                                              |
| EARTH TERMINAL                           | Yes                                                                                                                    |
| LOAD/MAX. LOAD                           | 13A                                                                                                                    |
| TERMINAL TYPE                            | Captive                                                                                                                |
| TERMINAL CAPACITY                        | 2 x 2.5mm² or 1 x 4.0mm²                                                                                               |
| BUILT-IN TECHNOLOGY                      | Type A RCD                                                                                                             |
| ADDITIONAL FEATURES                      | RCD trip current of 30mA. Double pole RCD contact break. Latching type RCD. Cable outlet at bottom with strain relief. |
| FUNCTION                                 | RCD trip speed of less than 40ms                                                                                       |
| WARRANTY                                 | 2year(s)                                                                                                               |
| MANUFACTURED IN ACCORDANCE WITH          | BS 1363-4, BS 7288                                                                                                     |
| ORIGIN OF MANUFACTURE                    | China                                                                                                                  |
| DECLARATION OF CONFORMITY (HELD ON FILE) | Yes                                                                                                                    |
| EAN                                      | 5056270811537                                                                                                          |