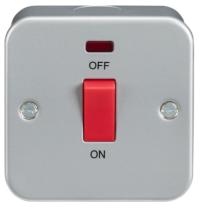

## M8331N

Metal Clad 45A DP Switch with Neon - Single Size

www.mlaccessories.co.uk

| MLA PART CODE                            | M8331N                                           |
|------------------------------------------|--------------------------------------------------|
| DESCRIPTION                              | Metal Clad 45A DP Switch with Neon - Single Size |
| NET WEIGHT (KG)                          | 0.235                                            |
| DIMENSIONS (MM)                          | Height - 82<br>Width - 82<br>Projection - 45     |
| CONSTRUCTION                             | Construction - Premium grade steel               |
| CLASS                                    | I                                                |
| IP RATING                                | IP20                                             |
| INPUT VOLTAGE                            | 230V 50Hz                                        |
| SWITCH TYPE                              | Double Pole                                      |
| EARTH TERMINAL                           | Yes                                              |
| NEON INDICATOR                           | Yes                                              |
| LOAD/MAX. LOAD                           | 45A                                              |
| TERMINAL TYPE                            | Screw                                            |
| TERMINAL CAPACITY                        | 2 x 6.0mm <sup>2</sup> or 3 x 4.0mm <sup>2</sup> |
| WARRANTY                                 | 15year(s)                                        |
| MANUFACTURED IN ACCORDANCE WITH          | BS EN 60669                                      |
| ORIGIN OF MANUFACTURE                    | China                                            |
| DECLARATION OF CONFORMITY (HELD ON FILE) | Yes                                              |
| EAN                                      | 5055832907435                                    |