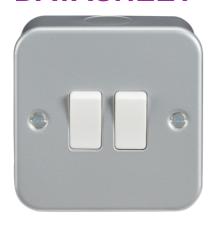

## M3000

Metal Clad 10AX 2G 2 Way Switch

www.mlaccessories.co.uk

| MLA PART CODE                            | M3000                                        |
|------------------------------------------|----------------------------------------------|
| DESCRIPTION                              | Metal Clad 10AX 2G 2 Way Switch              |
| NET WEIGHT (KG)                          | 0.193                                        |
| DIMENSIONS (MM)                          | Height - 82<br>Width - 82<br>Projection - 45 |
| CONSTRUCTION                             | Construction - Premium grade steel           |
| CLASS                                    | I                                            |
| IP RATING                                | IP20                                         |
| INPUT VOLTAGE                            | 230V 50Hz                                    |
| SWITCH FUNCTION                          | 2-Way                                        |
| EARTH TERMINAL                           | Yes                                          |
| NEON INDICATOR                           | No                                           |
| LOAD/MAX. LOAD                           | 10AX                                         |
| TERMINAL TYPE                            | Screw                                        |
| TERMINAL CAPACITY                        | 2 x 1.0mm² or 2 x 1.5mm²                     |
| WARRANTY                                 | 15year(s)                                    |
| MANUFACTURED IN ACCORDANCE WITH          | BS EN 60669-1                                |
| ORIGIN OF MANUFACTURE                    | China                                        |
| DECLARATION OF CONFORMITY (HELD ON FILE) | Yes                                          |
| EAN                                      | 5055832919728                                |