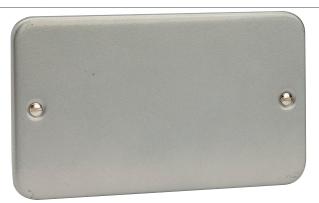

## **Technical Specification**

Product Code: CL061

Description: 2 Gang Blank Plate

| General Information                                                                             |                                               |
|-------------------------------------------------------------------------------------------------|-----------------------------------------------|
| Dimensions (mm)                                                                                 | 140 (W) x 80 (H) x 4 (D)                      |
| Plate Fixing Centres - Horizontal (mm)                                                          | 120.6                                         |
| Style                                                                                           | Metal Clad                                    |
| Finish                                                                                          | Metal Clad Grey                               |
| Materials                                                                                       | Front Plate: Electrophoretically Coated Steel |
| Back Box Knockouts - Total (mm)                                                                 | Back Box Not Supplied                         |
| Operational Temperature (°C)                                                                    | -5 to +40                                     |
| Warranty (Years)                                                                                | 10                                            |
| Additional Information For cleaning / polishing of products, use only a soft, dry, clean cloth. |                                               |