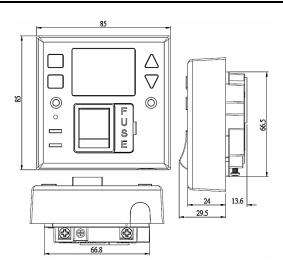

## Product Image & Line Diagram

## **Technical Data**

| General                   |                                                             |
|---------------------------|-------------------------------------------------------------|
| Operating Voltage         | 230V AC                                                     |
| Frequency                 | 50Hz                                                        |
| Installation Type         | Surface or recessed                                         |
| Min Depth of Wall Box     | 25mm, Single gang back box or pattress                      |
| Contact Type              | Normally open                                               |
| Class Protection          | Class 2                                                     |
| Program                   | 7 Day weekly program (4 ON/OFF per day, 28 ON/OFF per week) |
| Number of Channels        | 1                                                           |
| Power Reserve             | Yes, 720 Hours (Non-replaceable rechargeable Ni-MH battery) |
| Switch Rating             | 3kW Immersion Heaters. 750W Incandescent/Halogen,           |
|                           | 500W Fluorescent, 200W LED, 100W CFL Lighting.              |
| Rocker Switch             | Double pole, 13A                                            |
| Fuse                      | BS1362 13A (Supplied)                                       |
| LED Indicators            | Power, Output                                               |
| Boost Function            | Yes, 1 Hour or 2 Hour                                       |
| Advance Function          | Yes, Permanent or until next programmed operation           |
| Operating Temperature     | 0°C to 40°C                                                 |
| Accessories (Included)    | Instructions, Fittings                                      |
| Accessories (Optional)    | None                                                        |
| Dimensions                | Height 85mm, Width 85mm, Depth 44mm                         |
| Construction              | Casing: Polycarbonate                                       |
| Weight                    | 114g Unpacked                                               |
| EAN                       | 5012483012611                                               |
| Designed In Accordance To | BS EN 60730-2-7, BS 1363-4 Includes updates and amendments. |
| Guarantee Period          | 5 Years                                                     |