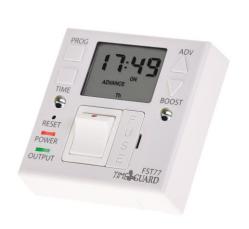

## Data sheet

FST77 – 7 Day Fused Spur Timeswitch

## Product Image & Line Diagram