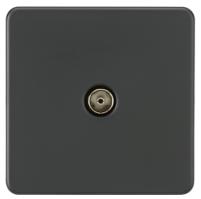

## **SF0100AT**

Screwless 1G TV Outlet (Non-Isolated) - Anthracite

www.mlaccessories.co.uk

| MLA PART CODE                            | SF0100AT                                           |
|------------------------------------------|----------------------------------------------------|
| DESCRIPTION                              | Screwless 1G TV Outlet (Non-Isolated) - Anthracite |
| NET WEIGHT (KG)                          | 0.12                                               |
| FINISH                                   | Anthracite                                         |
| DIMENSIONS (MM)                          | Height - 87.5<br>Width - 87.5<br>Projection - 4.3  |
| MINIMUM MOUNTING BOX DEPTH               | 25mm                                               |
| CONSTRUCTION                             | Construction - Premium grade steel                 |
| IP RATING                                | IP20                                               |
| EARTH TERMINAL                           | Yes                                                |
| TERMINAL TYPE                            | Clamp & Screw Terminal                             |
| TV CONNECTION TYPE                       | Female                                             |
| WARRANTY                                 | 15year(s)                                          |
| ORIGIN OF MANUFACTURE                    | China                                              |
| DECLARATION OF CONFORMITY (HELD ON FILE) | Yes                                                |
| EAN                                      | 5056270818499                                      |
| Date Created: 31/08/2022 13:55           |                                                    |