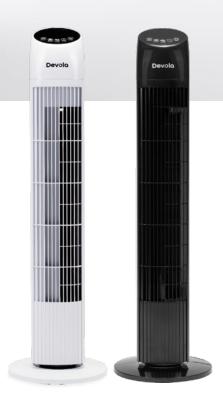

## **DV33 Tower Fans**

With Remote Control & LED Display

These stylish slimline tower fans provides an immediate fresh flow of air while being able to be slotted into any space or corner of the room. Measuring less than 1 m in height and 24cm in depth and base width, these quiet fans fit into any office or bedroom to provide instant cooling power.

| Finish/colour | Black, white          |  |
|---------------|-----------------------|--|
| Cable/Supply  | 1.5 cable fitted with |  |
|               | 13 amp 3 Pin UK Plug  |  |