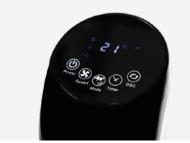

#### **Features & Benefits**

- ✓ Horizontal Oscillation
- ✓ 3 Modes Normal, Natural and Sleep
- ✓ 24 Hour Timer

- ✓ Colour Options Available
- ✓ Stylish Design
- 12 Hour Shutdown Timer
  (30 minute Increments)