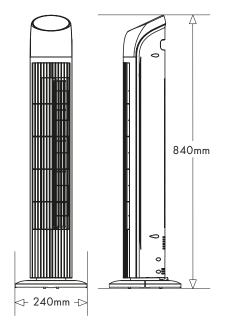

### **Dimensions**

## Specification D

| Model       | DV33TFB | DV33TFWH | DV33TFBW |
|-------------|---------|----------|----------|
| Input (W)   | 45      | 45       | 45       |
| Height (mm) | 840     | 840      | 840      |
| Width (mm)  | 240     | 240      | 240      |
| Depth (mm)  | 240     | 240      | 240      |
| Weight (Kg) | 2.6     | 2.6      | 2.6      |

## **DV33 Tower Fans**

With Remote Control & LED Display

These stylish slimline tower fans provides an immediate fresh flow of air while being able to be slotted into any space or corner of the room. Measuring less than 1 m in height and 24cm in depth and base width, these quiet fans fit into any office or bedroom to provide instant cooling power.