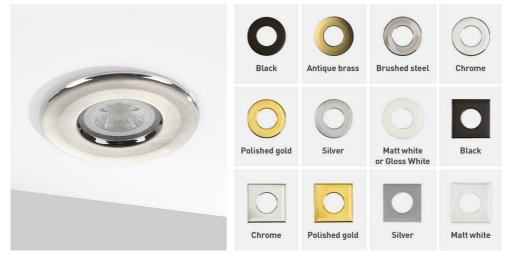

# H2 bezels

Twist & lock system makes changing bezels quick, clean and easy

| Installation Information |         |
|--------------------------|---------|
| Weight                   | 11g     |
| Construction Material    | Plastic |
| UK Bathroom Zone         | N/A     |
|                          |         |

#### Accessories

H2 Downlight Range

Sold Separately

Easy Install with the Twist & Lock System

Sold in multiples of two

## **Features & benefits**

• Matt white and black bezels can be painted with a wide range of paints designed for domestic ceiling use

© collingwoodled