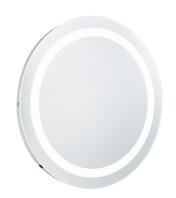

## SPA-35706 Nyx LED Round LED Mirror Motion switch 5K

Nyx LED Round LED Mirror Motion switch 5K

FORUM

| Tec | hnica | l Data |
|-----|-------|--------|

| Material               | Metal/Glass  |  |
|------------------------|--------------|--|
| Colour                 | Mirror       |  |
| Bulb Type              | Integral LED |  |
| Bulb Shape             | LED          |  |
| IP Rating              | IP44         |  |
| Colour Temperature (k) | 5000         |  |
| Max Wattage (W)        | 12w          |  |
| Lumen Output (Im)      | 1690         |  |
| Number of Bulbs        | NA           |  |
| Dimensions             |              |  |
| Product Depth (mm)     | 35           |  |
| Product Width (mm)     | 600          |  |
| Product Height (mm)    | 600          |  |
| Product Weight (g)     | 6950         |  |
| Product Weight (kg)    | 6.95         |  |