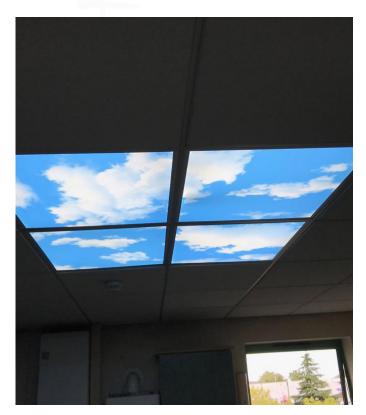

## Description

LED SKY CEILINGS provide us with a crystal-clear image in an ultra-thin LED panel for a competitive price. The product is a visually attractive alternative to the usual dull white ceiling tiles we find in commercial buildings or office interiors.

By simulating daylight with the right LED panels and using realistic, high-resolution pictures, you will feel as if you are outside under a blue sky. The colour hue of the LED panels match with that of real daylight to give the impression of looking through a window.

With the standard formats, the ultra-thin LED panels are very easy to implement in a suspended ceiling. The standard cloud image can be swapped with a picture of your own or another of LED SKY's crystal clear pictures.