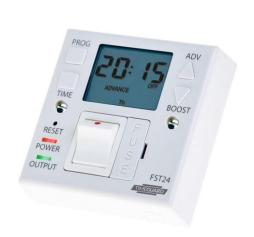

## Data sheet

FST24 – 24 Hour Fused Spur Timeswitch

## Product Image & Line Diagram