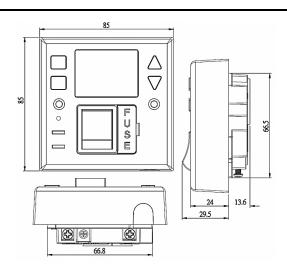

## Product Image & Line Diagram

## **Technical Data**

| General                   |                                                             |
|---------------------------|-------------------------------------------------------------|
| Operating Voltage         | 230V AC                                                     |
| Frequency                 | 50Hz                                                        |
| Installation Type         | Surface or recessed                                         |
| Min Depth of Wall Box     | 25mm, Single gang back box or pattress                      |
| Contact Type              | Normally open                                               |
| Class Protection          | Class 2                                                     |
| Program                   | 24 Hour daily program (4 ON, 4 OFF)                         |
| Number of Channels        | 1                                                           |
| Power Reserve             | Yes, 720 Hours (Non-replaceable rechargeable battery)       |
| Switch Rating             | 3kW Immersion Heaters. 750W Incandescent/Halogen,           |
|                           | 500W Fluorescent, 200W LED, 100 CFL Lighting.               |
| Rocker Switch             | Double pole, 13A                                            |
| Fuse                      | BS1362 13A (Supplied)                                       |
| LED Indicators            | Power, Output                                               |
| Boost Function            | Yes, 1 Hour or 2 Hour                                       |
| Advance Function          | Yes, Permanent or until next programmed operation           |
| Operating Temperature     | 0°C to 40°C                                                 |
| Accessories (Included)    | Instructions, Fittings                                      |
| Accessories (Optional)    | None                                                        |
| Dimensions                | Height 85mm, Width 85mm, Depth 44mm                         |
| Construction              | Casing: Polycarbonate                                       |
| Weight                    | 114g Unpacked                                               |
| EAN                       | 5012483012604                                               |
| Designed In Accordance To | BS EN 60730-2-7, BS 1363-4 Includes updates and amendments. |
| Guarantee Period          | 5 Years                                                     |