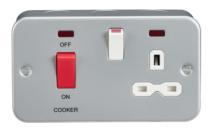

## **MR8333N**

Metal Clad 2G 45A DP Cooker Switch and 13A Switched Socket with Neons

www.mlaccessories.co.uk

| MLA PART CODE                            | MR8333N                                                               |
|------------------------------------------|-----------------------------------------------------------------------|
| DESCRIPTION                              | Metal Clad 2G 45A DP Cooker Switch and 13A Switched Socket with Neons |
| NET WEIGHT (KG)                          | 0.369                                                                 |
| DIMENSIONS (MM)                          | Height - 82<br>Width - 142<br>Projection - 45                         |
| CONSTRUCTION                             | Construction - Premium grade steel                                    |
| CLASS                                    | I                                                                     |
| IP RATING                                | IP20                                                                  |
| INPUT VOLTAGE                            | 230V 50Hz                                                             |
| SWITCH TYPE                              | Double Pole                                                           |
| EARTH TERMINAL                           | Yes                                                                   |
| NEON INDICATOR                           | Yes                                                                   |
| LOAD/MAX. LOAD                           | 45A / 13A                                                             |
| TERMINAL TYPE                            | Screw                                                                 |
| TERMINAL CAPACITY                        | 2 x 6.0mm² or 3 x 4.0mm²                                              |
| WARRANTY                                 | 1year(s)                                                              |
| MANUFACTURED IN ACCORDANCE WITH          | BS 4177, BS 1363-2                                                    |
| ORIGIN OF MANUFACTURE                    | China                                                                 |
| DECLARATION OF CONFORMITY (HELD ON FILE) | Yes                                                                   |
| EAN                                      | 5055832957256                                                         |