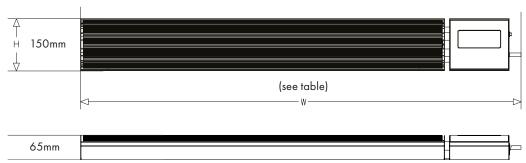

# **Specification**

| Model       | DVRH1200B | DVRH1800B |
|-------------|-----------|-----------|
| Output (kW) | 1.2       | 1.8       |
| Height (mm) | 150       | 150       |
| Width (mm)  | 940       | 1240      |
| Depth (mm)  | 65        | 65        |
| Weight (Kg) | 6.5       | 7.9       |

### **Dimensions**