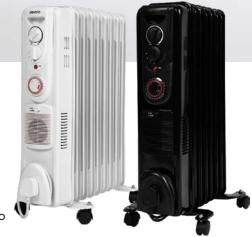

# **DVSOR Oil-Filled Radiator**

With Adjustable Heating Dial

The Devola DVSOR is a versatile oil-filled radiator designed for efficient and effective home heating.

Equipped with a 24-hour shut-down timer the heater automatically turns off, reducing energy waste and ensuring it's not left on by accident. The easy-to-operate dial programs the heater to turn on and off throughout the day, providing heat exactly when you need it.

| Finish/colour | White/Black                                      |
|---------------|--------------------------------------------------|
| Cable/Supply  | 1.5 cable fitted<br>with 13 amp 3 Pin<br>UK Plug |
| Heater type   | Oil filled radiator                              |
| Safety        | Overheat protection, and tip sensor              |