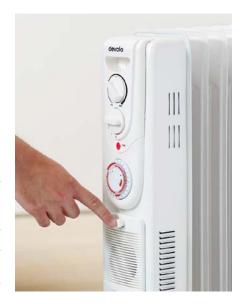

# **DVSOR Oil-Filled Radiator**

With Adjustable Heating Dial

The Devola DVSOR is a versatile oil-filled radiator designed for efficient and effective home heating.

Equipped with a 24-hour shut-down timer the heater automatically turns off, reducing energy waste and ensuring it's not left on by accident. The easy-to-operate dial programs the heater to turn on and off throughout the day, providing heat exactly when you need it.

### **Features & Benefits**

- ✓ Adjustable Heating Dial
- √ 400 Watt Turbo PTC Fan Heater
- ✓ 24 Hour Timer

- ✓ Overheat Cut Off
- ✓ Tip Over Sensor
- ✓ Smooth Gliding Casters