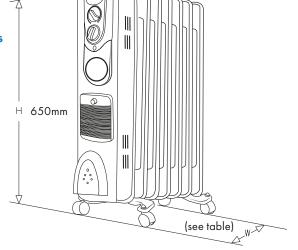

## **Specification**

| Model       | DVSOR5F15B | DVSOR5F15W | DVSOR7F20B | DVSOR7F20W | DVSOR9F25B | DVSOR9F25W |
|-------------|------------|------------|------------|------------|------------|------------|
| Output (kW) | 1.5        | 1.5        | 2.0        | 2.0        | 2.5        | 2.5        |
| Height (mm) | 650        | 650        | 650        | 650        | 650        | 650        |
| Width (mm)  | 315        | 315        | 395        | 395        | 475        | 475        |
| Depth (mm)  | 160        | 160        | 160        | 160        | 160        | 160        |
| Weight (Kg) | 6.2        | 6.2        | 8.4        | 8.4        | 10.7       | 10.7       |

## **Dimensions**