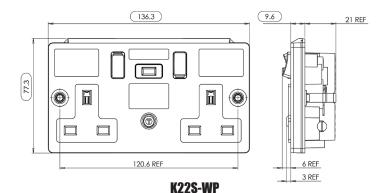

## -Power-Breaker-

- Mechically latched (does not need resetting after a power loss)
- f Red & Green dual flag system to show power on/off
- High intensity LED power on indicator
- Cuts the power for added protection against electrocution
- K22S-WP has Twin earth terminals

**K21S-WP** 

Tel: 01279 772 772 Fax: 01279 422 007

Email: sales@greenbrook.co.uk www.greenbrook.co.uk

Type A RCD BS 7288-2016+A1:2022

|                                                   | K21S-WP                                                     | K22S-WP                  |
|---------------------------------------------------|-------------------------------------------------------------|--------------------------|
| Product Finish                                    | White                                                       |                          |
| Barcode                                           | 5012739646829                                               | 5012739646836            |
| Product Weight                                    | 130g                                                        | 191g                     |
| Product Dimensions                                | 83.2 x 83.2<br>x 30.8mm                                     | 136.3 x 77.3<br>x 30.6mm |
| Voltage                                           | 230V AC ~ 50Hz                                              |                          |
| Max Operating Current                             | 13A (13A Inductive)                                         |                          |
| IP Rating                                         | IP40                                                        |                          |
| Rated Trip Current                                | 30mA                                                        |                          |
| Typical Trip Speed                                | Less than 20mS (typical)                                    |                          |
| RCD Contact Break                                 | Double Pole                                                 |                          |
| Rated Short Circuit Breaking<br>& Making Capacity | 250A                                                        |                          |
| Rated Conditional<br>Short-Circuit Current        | 1500A Power Factor Range .93 to .98                         |                          |
| Latching                                          | Mechanical - No need to reset after Power Loss<br>(Passive) |                          |
| Responsive To                                     | Pulsating DC earth faults                                   |                          |
| Main Housing Material                             | Polycarbonate                                               |                          |
| Guarantee                                         | 3 Years                                                     |                          |
| Conforms To                                       | BS 7288-2016+A1:2022, BS1363-2:2016+A1:2018                 |                          |