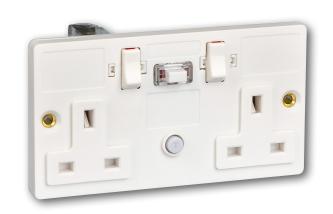

## **RCD Panel Mounting Sockets - 30mA Passive**

## -Power-Breaker-

- Mechically latched (does not need resetting after a power loss)
- f Red & Green dual flag system to show power on/off
- High intensity LED power on indicator
- Cuts the power for added protection against electrocution
- K22S-WP has Twin earth terminals

**K21S-WP** 

Tel: 01279 772 772 Fax: 01279 422 007

Email: sales@greenbrook.co.uk www.greenbrook.co.uk

Type A RCD BS 7288-2016+A1:2022

|                                                   | K21S-WP                                                     | K22S-WP                  |
|---------------------------------------------------|-------------------------------------------------------------|--------------------------|
| Product Finish                                    | White                                                       |                          |
| Barcode                                           | 5012739646829                                               | 5012739646836            |
| Product Weight                                    | 130g                                                        | 191g                     |
| Product Dimensions                                | 83.2 x 83.2<br>x 30.8mm                                     | 136.3 x 77.3<br>x 30.6mm |
| Voltage                                           | 230V AC ~ 50Hz                                              |                          |
| Max Operating Current                             | 13A (13A Inductive)                                         |                          |
| IP Rating                                         | IP40                                                        |                          |
| Rated Trip Current                                | 30mA                                                        |                          |
| Typical Trip Speed                                | Less than 20mS (typical)                                    |                          |
| RCD Contact Break                                 | Double Pole                                                 |                          |
| Rated Short Circuit Breaking<br>& Making Capacity | 250A                                                        |                          |
| Rated Conditional<br>Short-Circuit Current        | 1500A Power Factor Range .93 to .98                         |                          |
| Latching                                          | Mechanical - No need to reset after Power Loss<br>(Passive) |                          |
| Responsive To                                     | Pulsating DC earth faults                                   |                          |
| Main Housing Material                             | Polycarbonate                                               |                          |
| Guarantee                                         | 3 Years                                                     |                          |
| Conforms To                                       | BS 7288-2016+A1:2022, BS1363-2:2016+A1:2018                 |                          |