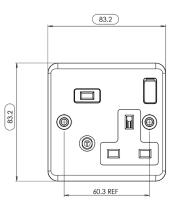

**K21S-WP** 

Tel: 01279 772 772 Fax: 01279 422 007

Email: sales@greenbrook.co.uk www.greenbrook.co.uk

Type A RCD BS 7288-2016+A1:2022

|                                                   | K21S-WP                                                     | K22S-WP                  |
|---------------------------------------------------|-------------------------------------------------------------|--------------------------|
| Product Finish                                    | White                                                       |                          |
| Barcode                                           | 5012739646829                                               | 5012739646836            |
| Product Weight                                    | 130g                                                        | 191g                     |
| Product Dimensions                                | 83.2 x 83.2<br>x 30.8mm                                     | 136.3 x 77.3<br>x 30.6mm |
| Voltage                                           | 230V AC ~ 50Hz                                              |                          |
| Max Operating Current                             | 13A (13A Inductive)                                         |                          |
| IP Rating                                         | IP40                                                        |                          |
| Rated Trip Current                                | 30mA                                                        |                          |
| Typical Trip Speed                                | Less than 20mS (typical)                                    |                          |
| RCD Contact Break                                 | Double Pole                                                 |                          |
| Rated Short Circuit Breaking<br>& Making Capacity | 250A                                                        |                          |
| Rated Conditional<br>Short-Circuit Current        | 1500A Power Factor Range .93 to .98                         |                          |
| Latching                                          | Mechanical - No need to reset after Power Loss<br>(Passive) |                          |
| Responsive To                                     | Pulsating DC earth faults                                   |                          |
| Main Housing Material                             | Polycarbonate                                               |                          |
| Guarantee                                         | 3 Years                                                     |                          |
| Conforms To                                       | BS 7288-2016+A1:2022, BS1363-2:2016+A1:2018                 |                          |