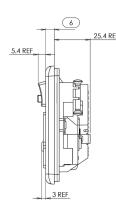

**K21S-WP** 

Tel: 01279 772 772 Fax: 01279 422 007

Email: sales@greenbrook.co.uk www.greenbrook.co.uk

Type A RCD BS 7288-2016+A1:2022

|                                                   | K21S-WP                                                     | K22S-WP                  |
|---------------------------------------------------|-------------------------------------------------------------|--------------------------|
| Product Finish                                    | White                                                       |                          |
| Barcode                                           | 5012739646829                                               | 5012739646836            |
| Product Weight                                    | 130g                                                        | 191g                     |
| Product Dimensions                                | 83.2 x 83.2<br>x 30.8mm                                     | 136.3 x 77.3<br>x 30.6mm |
| Voltage                                           | 230V AC ~ 50Hz                                              |                          |
| Max Operating Current                             | 13A (13A Inductive)                                         |                          |
| IP Rating                                         | IP40                                                        |                          |
| Rated Trip Current                                | 30mA                                                        |                          |
| Typical Trip Speed                                | Less than 20mS (typical)                                    |                          |
| RCD Contact Break                                 | Double Pole                                                 |                          |
| Rated Short Circuit Breaking<br>& Making Capacity | 250A                                                        |                          |
| Rated Conditional<br>Short-Circuit Current        | 1500A Power Factor Range .93 to .98                         |                          |
| Latching                                          | Mechanical - No need to reset after Power Loss<br>(Passive) |                          |
| Responsive To                                     | Pulsating DC earth faults                                   |                          |
| Main Housing Material                             | Polycarbonate                                               |                          |
| Guarantee                                         | 3 Years                                                     |                          |
| Conforms To                                       | BS 7288-2016+A1:2022, BS1363-2:2016+A1:2018                 |                          |