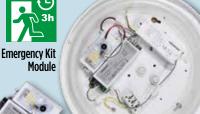

SIZE S 280mm (D) x 100mm (H)

SIZE M 330mm (D) x 110mm (H) SIZE L

390mm (D) x 115mm (H)

 FAST FIT PLUG+PLAY

TOOLLESS INSTALL

**MEGAMAN®RENZO** SIMPLE 'PLUG+PLAY' **MODULES** 

Switching

CCT Technology Module STANDARD IN ALL SIZES