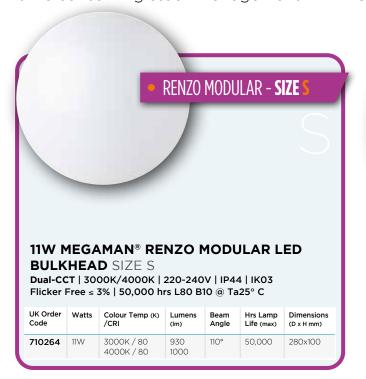

SIZE S 280mm (D) x 100mm (H)

SIZE M 330mm (D) x 110mm (H) SIZE L

390mm (D) x 115mm (H)

 FAST FIT PLUG+PLAY

TOOLLESS INSTALL

**MEGAMAN®RENZO** SIMPLE 'PLUG+PLAY' **MODULES** 

Switching

CCT Technology Module STANDARD IN ALL SIZES