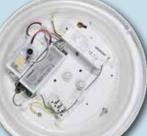

## **MEGAMAN® BRINGS YOU A UNIQUE AND TOTALLY** FLEXIBLE 'PLUG + PLAY' MODULAR SYSTEM, THAT'S SIMPLE TO INSTALL AND HIGHLY ADAPTABLE ACROSS A WIDE RANGE OF APPLICATIONS.

- CCT Technology is standard in all 3 sizes which allows for versatility in choosing colour output (3000K or 4000K) by client and also freeing up more space in the warehouse for wholesalers
- Selectable Tri-Lumen output (1000/1400/2000 lm) in MEGAMAN® Renzo L size. Allowing for greater adaptability and multiple solutions in one box to meet contractors daily demands
- Rimless diffuser provides a better and even light distribution and higher light output
- MEGAMAN® RENZO with Microwave Motion Sensor can be used as a master to standard versions (with loop through wiring). Creating a more cost-effective way of installing, plus added benefit of reduced amount of stock on wholesaler shelves
- Simple push to fit wiring allows for quick and easy install for all contractors
- 50.000 hours rated life
- Works in -30 to +40 degree environment. allowing for numerous install applications

SIZE S 280mm (D) x 100mm (H)

SIZE M 330mm (D) x 110mm (H) SIZE L

390mm (D) x 115mm (H)

 FAST FIT PLUG+PLAY

TOOLLESS INSTALL

**MEGAMAN®RENZO** SIMPLE 'PLUG+PLAY' **MODULES** 

Switching

CCT Technology Module STANDARD IN ALL SIZES