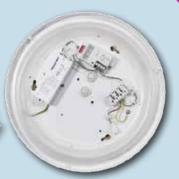

## **MEGAMAN® BRINGS YOU A UNIQUE AND TOTALLY** FLEXIBLE 'PLUG + PLAY' MODULAR SYSTEM, THAT'S SIMPLE TO INSTALL AND HIGHLY ADAPTABLE ACROSS A WIDE RANGE OF APPLICATIONS.

- CCT Technology is standard in all 3 sizes which allows for versatility in choosing colour output (3000K or 4000K) by client and also freeing up more space in the warehouse for wholesalers
- Selectable Tri-Lumen output (1000/1400/2000 lm) in MEGAMAN® Renzo L size. Allowing for greater adaptability and multiple solutions in one box to meet contractors daily demands
- Rimless diffuser provides a better and even light distribution and higher light output
- MEGAMAN® RENZO with Microwave Motion Sensor can be used as a master to standard versions (with loop through wiring). Creating a more cost-effective way of installing, plus added benefit of reduced amount of stock on wholesaler shelves
- Simple push to fit wiring allows for quick and easy install for all contractors
- 50.000 hours rated life
- Works in -30 to +40 degree environment. allowing for numerous install applications

SIZE S 280mm (D) x 100mm (H)

SIZE M 330mm (D) x 110mm (H) SIZE L

390mm (D) x 115mm (H)

 FAST FIT PLUG+PLAY

TOOLLESS INSTALL

**MEGAMAN®RENZO** SIMPLE 'PLUG+PLAY' **MODULES** 

Switching

CCT Technology Module STANDARD IN ALL SIZES