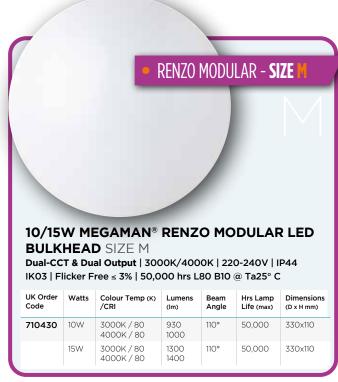

SIZE S 280mm (D) x 100mm (H)

SIZE M 330mm (D) x 110mm (H) SIZE L

390mm (D) x 115mm (H)

 FAST FIT PLUG+PLAY

TOOLLESS INSTALL

**MEGAMAN®RENZO** SIMPLE 'PLUG+PLAY' **MODULES** 

Switching

CCT Technology Module STANDARD IN ALL SIZES