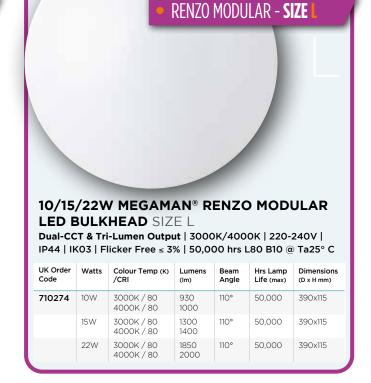

SIZE S 280mm (D) x 100mm (H)

SIZE M 330mm (D) x 110mm (H) SIZE L

390mm (D) x 115mm (H)

 FAST FIT PLUG+PLAY

TOOLLESS INSTALL

**MEGAMAN®RENZO** SIMPLE 'PLUG+PLAY' **MODULES** 

Switching

CCT Technology Module STANDARD IN ALL SIZES