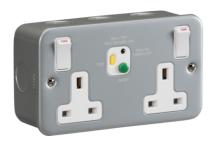

## M9RCD

13A 2G DP RCD Switched Socket - 30mA (Type A)

www.mlaccessories.co.uk

| MLA PART CODE                            | M9RCD                                                                    |
|------------------------------------------|--------------------------------------------------------------------------|
| DESCRIPTION                              | 13A 2G DP RCD Switched Socket - 30mA (Type A)                            |
| NET WEIGHT (KG)                          | 0.499                                                                    |
| FINISH                                   | Powder-coated Silver/Grey                                                |
| INSERT COLOUR                            | White                                                                    |
| DIMENSIONS (MM)                          | Height - 81<br>Width - 142<br>Projection - 50                            |
| CONSTRUCTION                             | Construction - Premium grade steel<br>Construction 2 - & thermoset resin |
| CLASS                                    | I                                                                        |
| IP RATING                                | IP20                                                                     |
| INPUT VOLTAGE                            | 230V 50Hz                                                                |
| SWITCH TYPE                              | Double Pole                                                              |
| EARTH TERMINAL                           | Yes                                                                      |
| LOAD/MAX. LOAD                           | 13A                                                                      |
| TERMINAL TYPE                            | Captive                                                                  |
| TERMINAL CAPACITY                        | 3 x 2.5mm² or 2 x 4.0mm²                                                 |
| BUILT-IN TECHNOLOGY                      | Type A RCD                                                               |
| ADDITIONAL FEATURES                      | RCD trip current of 30mA. Latching type RCD                              |
| FUNCTION                                 | RCD trip speed of 30ms                                                   |
| WARRANTY                                 | 2year(s)                                                                 |
| MANUFACTURED IN ACCORDANCE WITH          | BS 1363-2, BS 7288                                                       |
| ORIGIN OF MANUFACTURE                    | China                                                                    |
| DECLARATION OF CONFORMITY (HELD ON FILE) | Yes                                                                      |
| EAN                                      | 5056270811520                                                            |