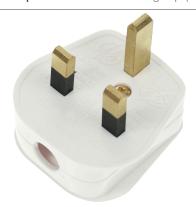

## essentials™

Product Code: PA301

## **Technical Specification**

Description: 13A Resilient Plug Top (13A Fused) Fast Grip

## **General Information**

Dimensions (mm) 49.5 (W) x 21 (D) x 49.5 (H)

Finish

Materials Body: Nylon

Internal Busbars: Formed Pressed Brass

Pins: Brass

Terminal Torque Value (Nm) 0.4

Fuse: BS 1362 Approved