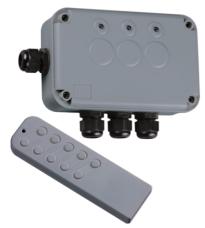

## IP663G

IP66 3G Remote Switch Box

www.mlaccessories.co.uk

| MLA PART CODE                            | IP663G                                              |
|------------------------------------------|-----------------------------------------------------|
| DESCRIPTION                              | IP66 3G Remote Switch Box                           |
| NET WEIGHT (KG)                          | 0.35                                                |
| FINISH                                   | Grey                                                |
| DIMENSIONS (MM)                          | Height - 103.2<br>Width - 160.2<br>Projection - 58  |
| CONSTRUCTION                             | Construction - Polycarbonate                        |
| CLASS                                    | I                                                   |
| IP RATING                                | IP66                                                |
| IK RATING                                | IK06                                                |
| INPUT VOLTAGE                            | 230V 50Hz                                           |
| SWITCH TYPE                              | Single Pole                                         |
| EARTH TERMINAL                           | Yes                                                 |
| NEON INDICATOR                           | Yes                                                 |
| LOAD/MAX. LOAD                           | 13A                                                 |
| TERMINAL CAPACITY                        | Max. 2.5mm <sup>2</sup> per terminal                |
| WIRELESS RANGE                           | 10-20m                                              |
| BATTERY REQUIRED                         | Requires 1 x 1.5V AAA battery                       |
| WARRANTY                                 | 1year(s)                                            |
| MANUFACTURED IN ACCORDANCE WITH          | BS 5733, BS EN 60529, BS EN 60669-2-1 , IEC 60884-1 |
| ORIGIN OF MANUFACTURE                    | China                                               |
| DECLARATION OF CONFORMITY (HELD ON FILE) | Yes                                                 |
| EAN                                      | 5055559195740                                       |
| Date Created: 06/09/2022 14:48           |                                                     |