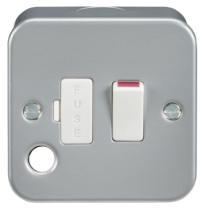

## M6300F

Metal Clad 13A Switched Fused Spur Unit with Flex Outlet

www.mlaccessories.co.uk

| MLA PART CODE                            | M6300F                                                   |
|------------------------------------------|----------------------------------------------------------|
| DESCRIPTION                              | Metal Clad 13A Switched Fused Spur Unit with Flex Outlet |
| NET WEIGHT (KG)                          | 0.212                                                    |
| DIMENSIONS (MM)                          | Height - 82<br>Width - 82<br>Projection - 45             |
| CONSTRUCTION                             | Construction - Premium grade steel                       |
| CLASS                                    | 1                                                        |
| IP RATING                                | IP20                                                     |
| INPUT VOLTAGE                            | 230V 50Hz                                                |
| SWITCH TYPE                              | Double Pole                                              |
| EARTH TERMINAL                           | Yes                                                      |
| NEON INDICATOR                           | No                                                       |
| LOAD/MAX. LOAD                           | 13A                                                      |
| TERMINAL CAPACITY                        | 3 x 2.5mm <sup>2</sup> or 2 x 4.0mm <sup>2</sup>         |
| ADDITIONAL FEATURES                      | Flex Outlet                                              |
| WARRANTY                                 | 15year(s)                                                |
| MANUFACTURED IN ACCORDANCE WITH          | BS 1363-4                                                |
| ORIGIN OF MANUFACTURE                    | China                                                    |
| DECLARATION OF CONFORMITY (HELD ON FILE) | Yes                                                      |
| EAN                                      | 5055832919933                                            |