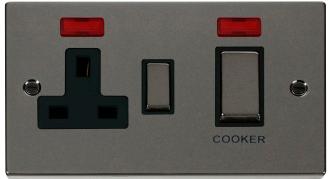

## Product Code: VPBN505BK

Description: 45A Ingot 2 Gang Double Pole Switch With 13A Double Pole Switched Socket Outlet & Neons

Additional InformationFor cleaning / polishing of products, use only a soft, dry, clean cloth.<br/>Ensure that the mains supply is isolated before commencing installation and refer to the circuit<br/>diagram with the relevant product.<br/>Bare earth cables must always be covered with appropriate sleeving and wired to the earth terminal.