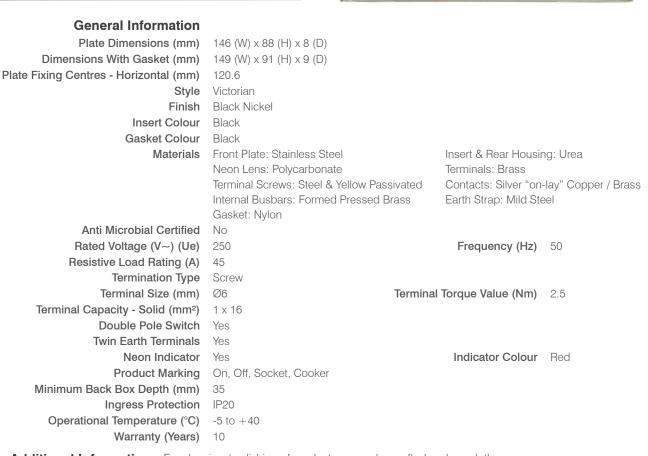

## Product Code: VPBN505BK

Description: 45A Ingot 2 Gang Double Pole Switch With 13A Double Pole Switched Socket Outlet & Neons

Additional InformationFor cleaning / polishing of products, use only a soft, dry, clean cloth.<br/>Ensure that the mains supply is isolated before commencing installation and refer to the circuit<br/>diagram with the relevant product.<br/>Bare earth cables must always be covered with appropriate sleeving and wired to the earth terminal.